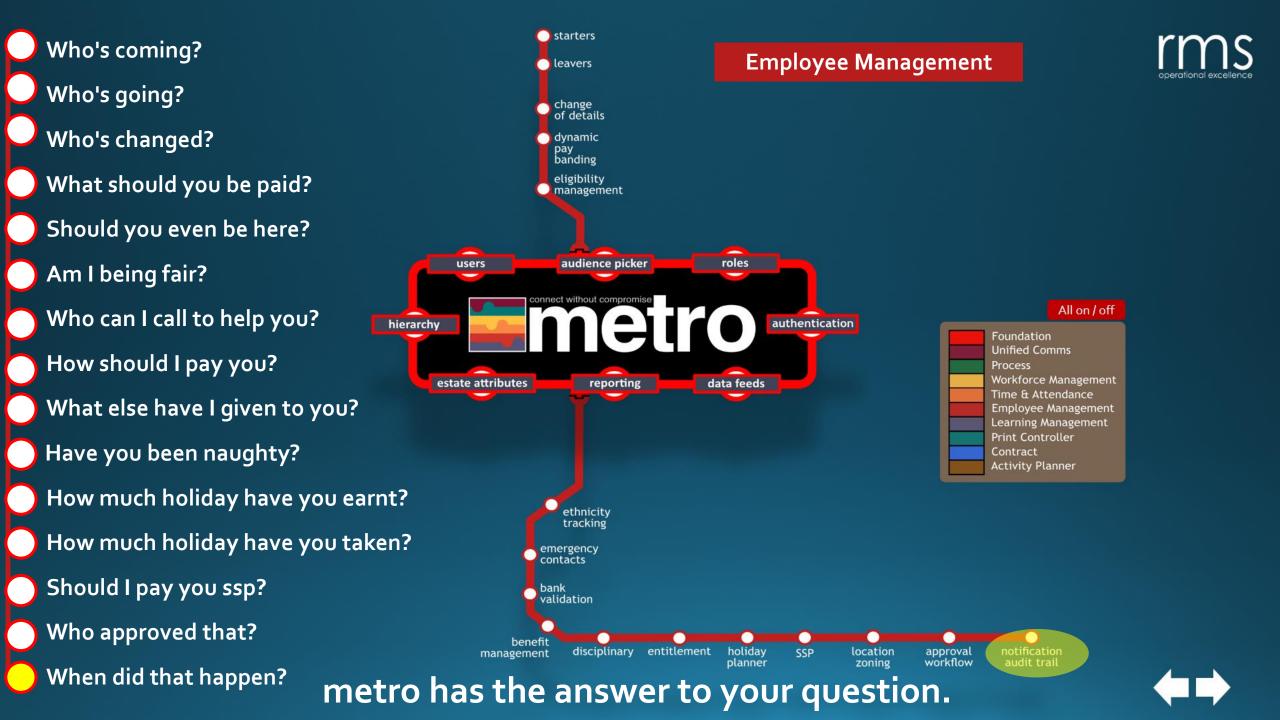

Did customer service suffer as a result?

What extra payments / deductions should I give to you?

What have I agreed to pay you and how much will it cost me?

What have I told payroll to do?

metro has the answer to your question.