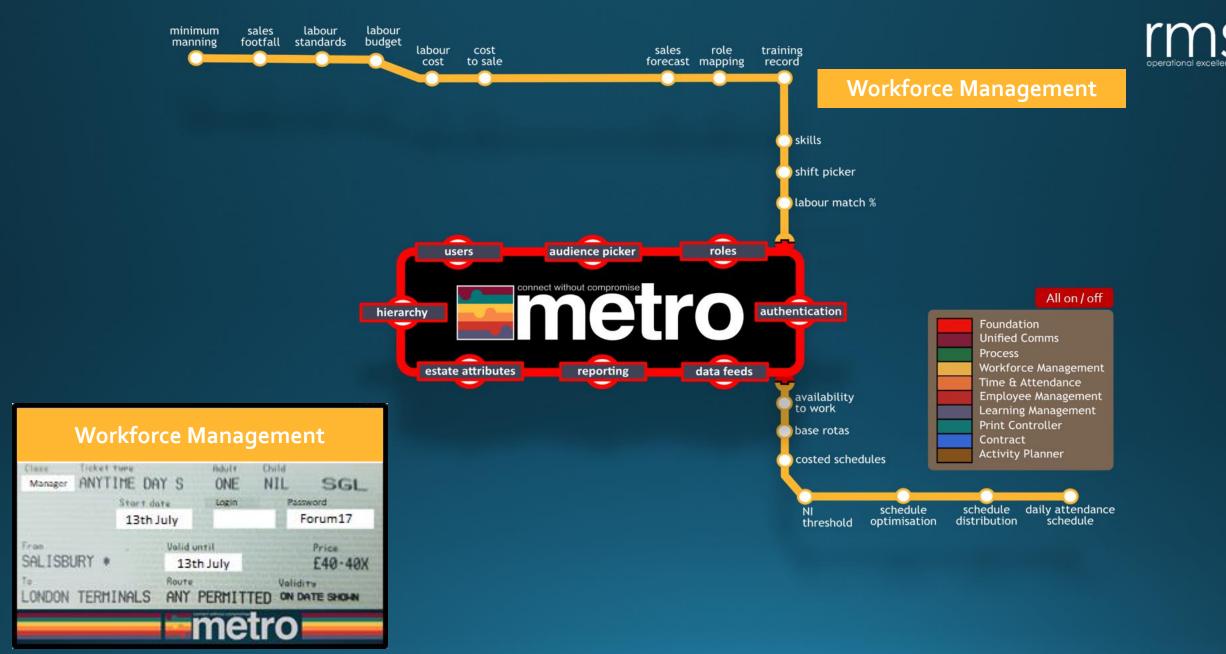

#### Foundation

metro has the answer to your question.

What am I?

What am I?

Where am I?

Who am I?

What am I?

Where am I?

What can I do?

- What am I?
- Where am I?
- What can I do?
- Am I still here?

- What am I?
- Where am I?
- What can I do?
- Am I still here?
- Is there anything more?

- What am I?
- Where am I?
- What can I do?
- Am I still here?
- Is there anything more?
- What have I done?

- What am I?
- Where am I?
- What can I do?
- Am I still here?
- Is there anything more?
- What have I done?
- What do I need to do?

metro has the answer to your question.

- What am I?
- Where am I?
- What can I do?
- Am I still here?
- Is there anything more?
- What have I done?
- What do I need to do?
- Who can I tell?