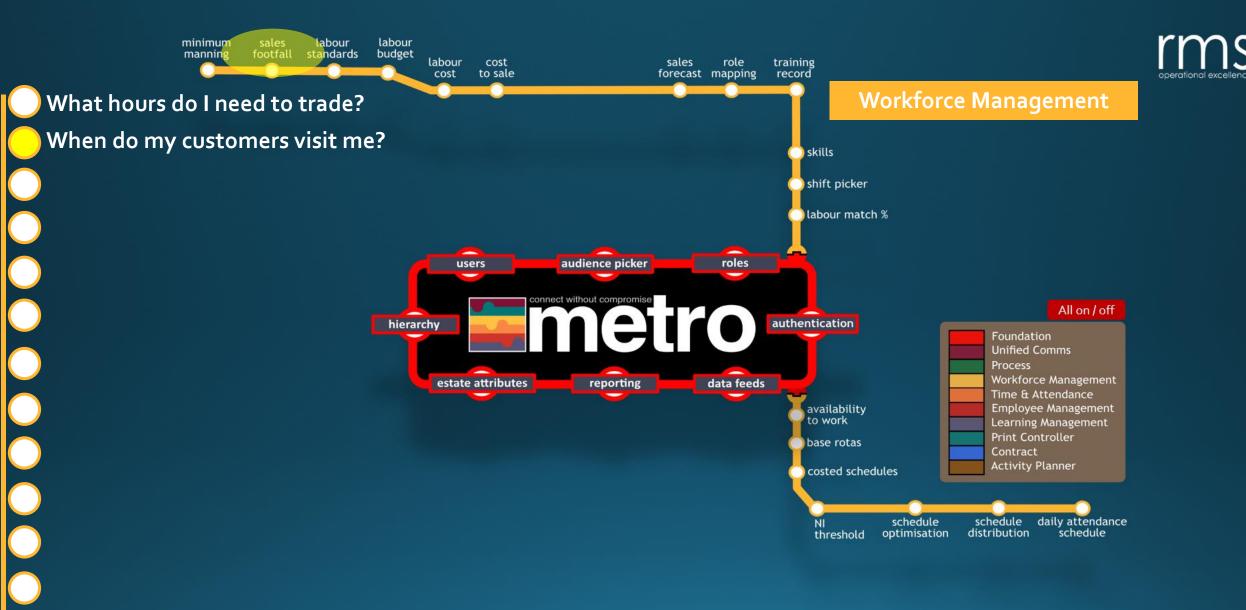

#### Foundation

metro has the answer to your question.

What am I?

What am I?

Where am I?

Who am I?

What am I?

Where am I?

What can I do?

- What am I?
- Where am I?
- What can I do?
- Am I still here?

- What am I?
- Where am I?
- What can I do?
- Am I still here?
- Is there anything more?

- What am I?
- Where am I?
- What can I do?
- Am I still here?
- Is there anything more?
- What have I done?

- What am I?
- Where am I?
- What can I do?
- Am I still here?
- Is there anything more?
- What have I done?
- What do I need to do?

metro has the answer to your question.

- What am I?
- Where am I?
- What can I do?
- Am I still here?
- Is there anything more?
- What have I done?
- What do I need to do?
- Who can I tell?