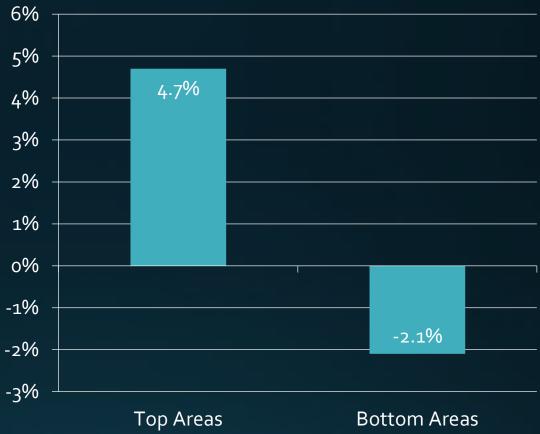

#### Reserve and Collect NPS

Viewing Schedules and Holiday Requests

Colleague Store Manager Area Manager

https://metropeople.retail-manager.com