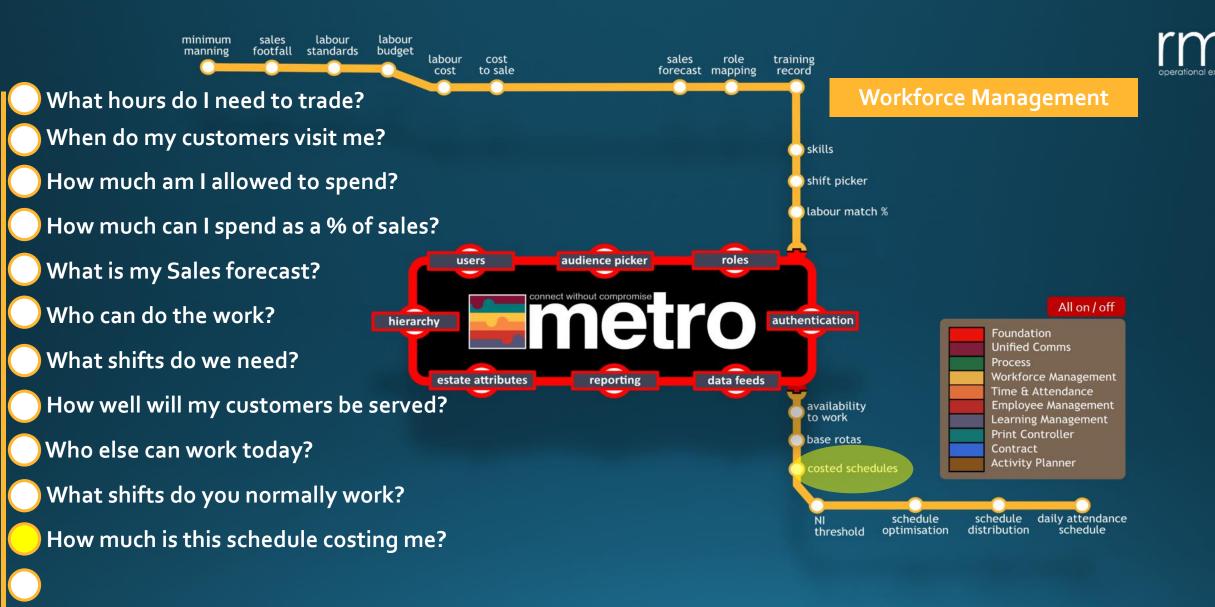

#### Foundation

metro has the answer to your question.

What am I?

What am I?

Where am I?

Who am I?

What am I?

Where am I?

What can I do?

- What am I?
- Where am I?
- What can I do?
- Am I still here?

- What am I?
- Where am I?
- What can I do?
- Am I still here?
- Is there anything more?

- What am I?
- Where am I?
- What can I do?
- Am I still here?
- Is there anything more?
- What have I done?

- What am I?
- Where am I?
- What can I do?
- Am I still here?
- Is there anything more?
- What have I done?
- What do I need to do?

metro has the answer to your question.

- What am I?
- Where am I?
- What can I do?
- Am I still here?
- Is there anything more?
- What have I done?
- What do I need to do?
- Who can I tell?