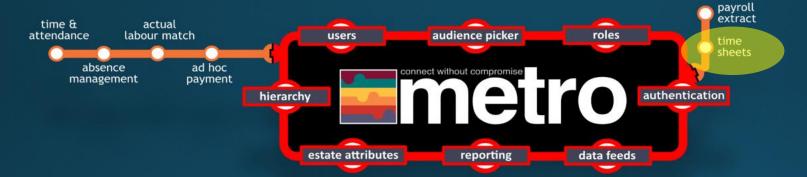

#### Foundation

metro has the answer to your question.

What am I?

What am I?

Where am I?

Who am I?

What am I?

Where am I?

What can I do?

- What am I?
- Where am I?
- What can I do?
- Am I still here?

- What am I?
- Where am I?
- What can I do?
- Am I still here?
- Is there anything more?

- What am I?
- Where am I?
- What can I do?
- Am I still here?
- Is there anything more?
- What have I done?

- What am I?
- Where am I?
- What can I do?
- Am I still here?
- Is there anything more?
- What have I done?
- What do I need to do?

metro has the answer to your question.

- What am I?
- Where am I?
- What can I do?
- Am I still here?
- Is there anything more?
- What have I done?
- What do I need to do?
- Who can I tell?

metro has the answer to your question.

metro has the answer to your question.

| T & A access all areas pass                |  |                                         |     |                        |  |
|--------------------------------------------|--|-----------------------------------------|-----|------------------------|--|
| Manager ANYTIME DAY S Start date 13th July |  | ONE                                     |     | SGL<br>word<br>Forum17 |  |
| SALISBURY *                                |  | Valid until 13th July Route ANY PERMITT |     |                        |  |
|                                            |  | me                                      | tro |                        |  |

metro has the answer to your question.

WTF happened?

When did you actually work?

WTF happened?

When did you actually work?

Where did you work?

- WTF happened?
- When did you actually work?
- Where did you work?
- When did you NOT work?

- WTF happened?
- When did you actually work?
- Where did you work?
- When did you NOT work?

- WTF happened?
- When did you actually work?
- Where did you work?
- When did you NOT work?

Did customer service suffer as a result?

- WTF happened?
- When did you actually work?
- Where did you work?
- When did you NOT work?

Did customer service suffer as a result?

What extra payments / deductions should I give to you?

- WTF happened?
- When did you actually work?
- Where did you work?
- When did you NOT work?

Did customer service suffer as a result?

What extra payments / deductions should I give to you?

What have I agreed to pay you and how much will it cost me?

- WTF happened?
- When did you actually work?
- Where did you work?
- When did you NOT work?

Did customer service suffer as a result?

What extra payments / deductions should I give to you?

What have I agreed to pay you and how much will it cost me?

What have I told payroll to do?

metro has the answer to your question.