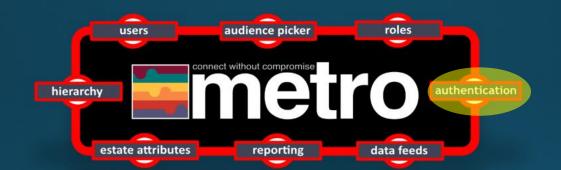

#### Foundation

metro has the answer to your question.

What am I?

What am I?

Where am I?

Who am I?

What am I?

Where am I?