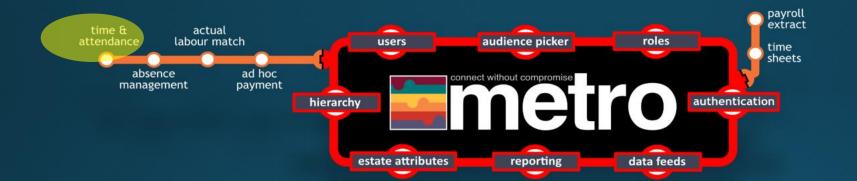

#### Foundation

metro has the answer to your question.

What am I?

What am I?

Where am I?

Who am I?

What am I?

Where am I?

metro has the answer to your question.

metro has the answer to your question.

| T & A access all areas pass                |  |                                         |     |                        |  |
|--------------------------------------------|--|-----------------------------------------|-----|------------------------|--|
| Manager ANYTIME DAY S Start date 13th July |  | ONE                                     |     | SGL<br>word<br>Forum17 |  |
| SALISBURY *                                |  | Valid until 13th July Route ANY PERMITT |     |                        |  |
|                                            |  | me                                      | tro |                        |  |

metro has the answer to your question.

WTF happened?

When did you actually work?

WTF happened?

When did you actually work?

Where did you work?

- WTF happened?
- When did you actually work?
- Where did you work?
- When did you NOT work?