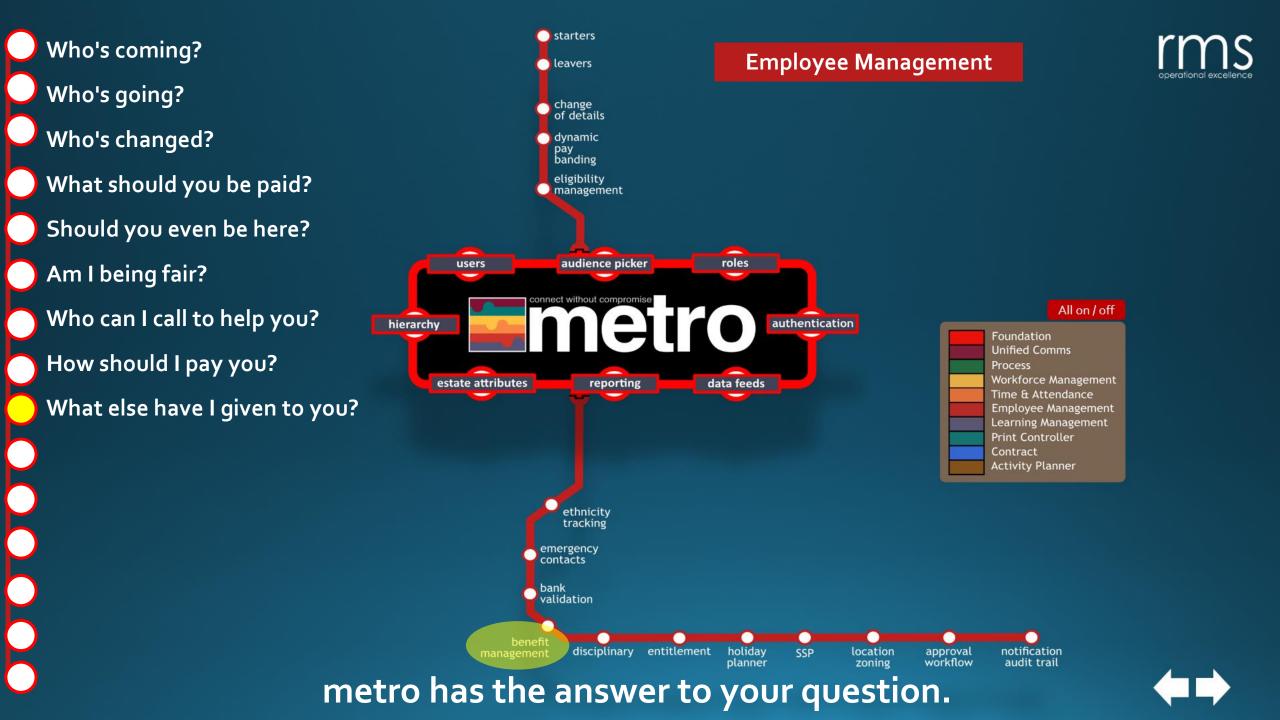

#### Foundation

metro has the answer to your question.

What am I?

What am I?

Where am I?

Who am I?

What am I?

Where am I?

What can I do?

- What am I?
- Where am I?
- What can I do?
- Am I still here?

- What am I?
- Where am I?
- What can I do?
- Am I still here?
- Is there anything more?

- What am I?
- Where am I?
- What can I do?
- Am I still here?
- Is there anything more?
- What have I done?

- What am I?
- Where am I?
- What can I do?
- Am I still here?
- Is there anything more?
- What have I done?
- What do I need to do?

metro has the answer to your question.

- What am I?
- Where am I?
- What can I do?
- Am I still here?
- Is there anything more?
- What have I done?
- What do I need to do?
- Who can I tell?