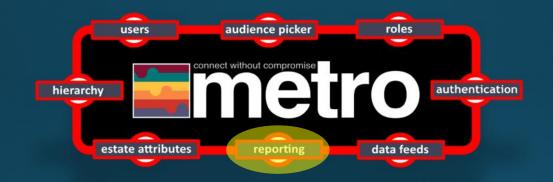

#### Foundation

metro has the answer to your question.

What am I?

What am I?

Where am I?

Who am I?

What am I?

Where am I?