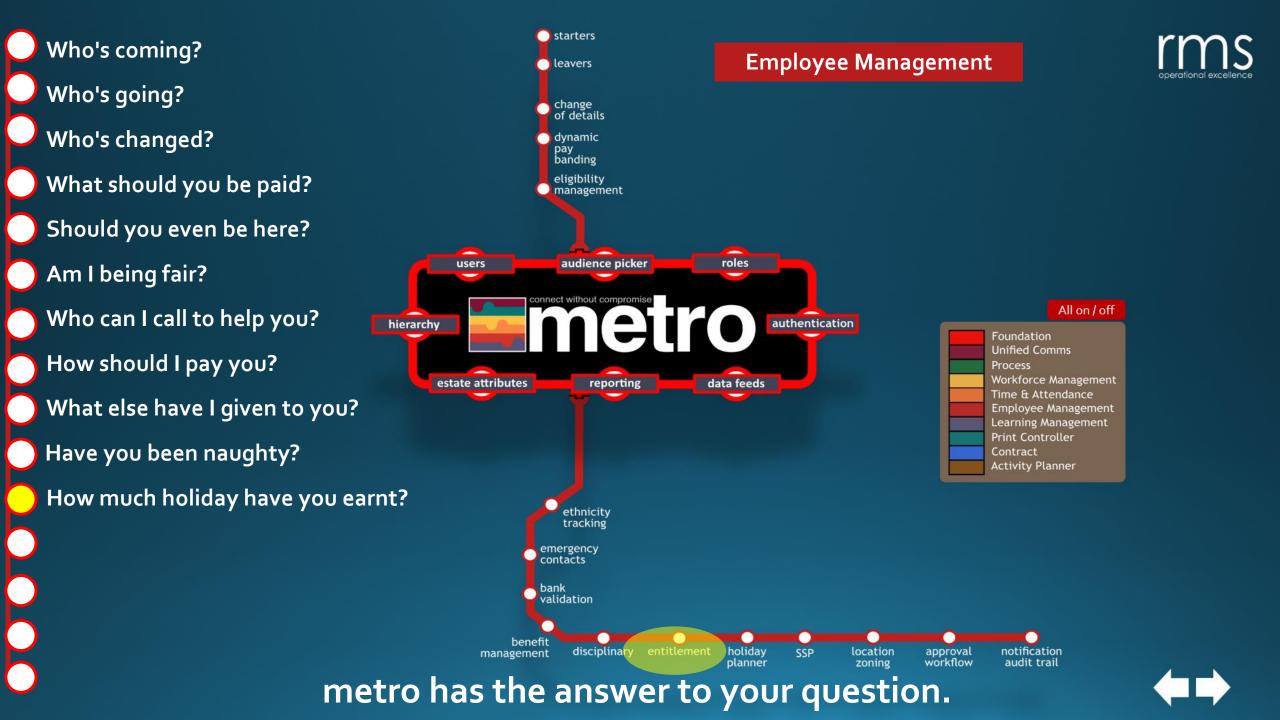

#### Foundation

metro has the answer to your question.

What am I?

What am I?

Where am I?

Who am I?

What am I?

Where am I?

What can I do?

- What am I?
- Where am I?
- What can I do?
- Am I still here?

- What am I?
- Where am I?
- What can I do?
- Am I still here?
- Is there anything more?

- What am I?
- Where am I?
- What can I do?
- Am I still here?
- Is there anything more?
- What have I done?

- What am I?
- Where am I?
- What can I do?
- Am I still here?
- Is there anything more?
- What have I done?
- What do I need to do?

metro has the answer to your question.

- What am I?
- Where am I?
- What can I do?
- Am I still here?
- Is there anything more?
- What have I done?
- What do I need to do?
- Who can I tell?