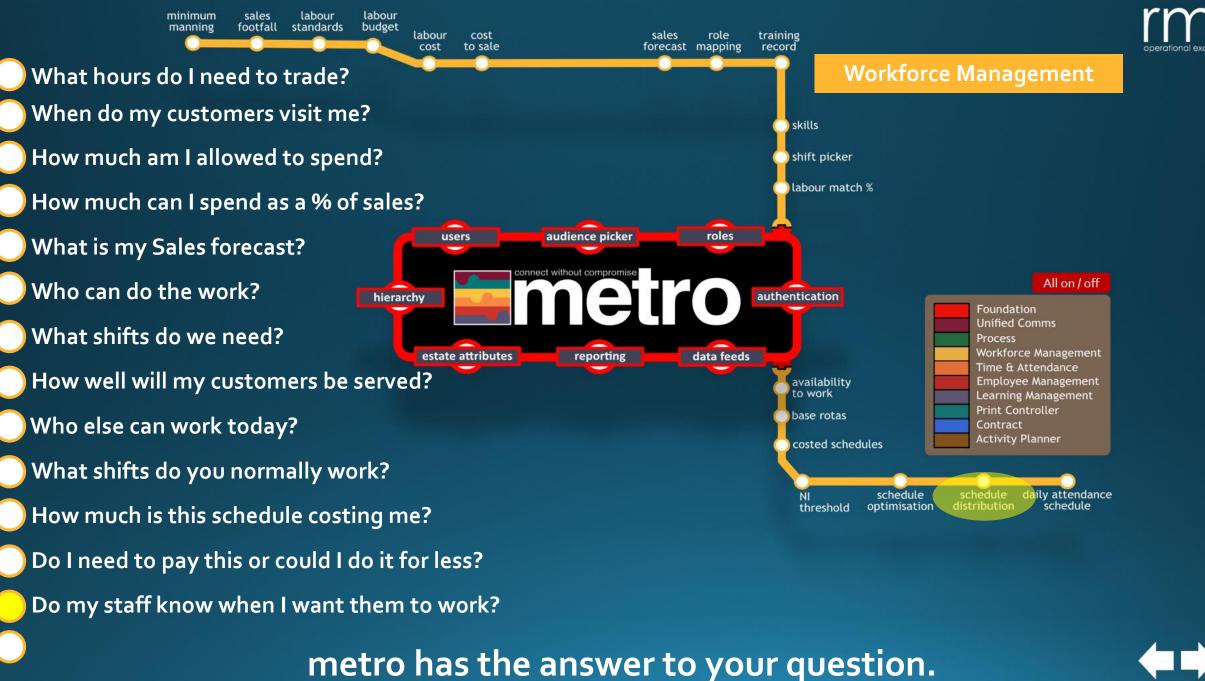

- What am I?
- Where am I?
- What can I do?
- Am I still here?
- Is there anything more?
- What have I done?
- What do I need to do?

metro has the answer to your question.

- What am I?
- Where am I?
- What can I do?
- Am I still here?
- Is there anything more?
- What have I done?
- What do I need to do?
- Who can I tell?

metro has the answer to your question.

metro has the answer to your question.

| T & A access all areas pass                |  |                                         |     |                        |  |
|--------------------------------------------|--|-----------------------------------------|-----|------------------------|--|
| Manager ANYTIME DAY S Start date 13th July |  | ONE                                     |     | SGL<br>word<br>Forum17 |  |
| SALISBURY *                                |  | Valid until 13th July Route ANY PERMITT |     |                        |  |
|                                            |  | me                                      | tro |                        |  |