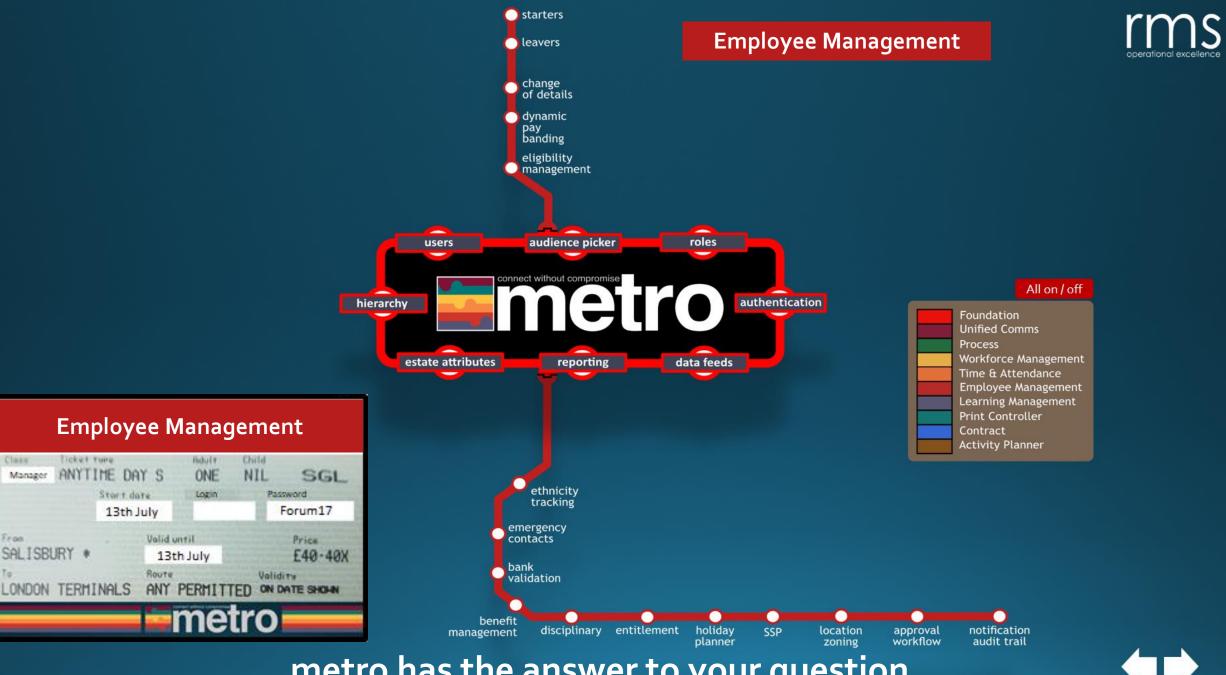

#### Foundation

metro has the answer to your question.

What am I?

What am I?

Where am I?

Who am I?

What am I?

Where am I?

What can I do?

- What am I?
- Where am I?
- What can I do?
- Am I still here?

- What am I?
- Where am I?
- What can I do?
- Am I still here?
- Is there anything more?

- What am I?
- Where am I?
- What can I do?
- Am I still here?
- Is there anything more?
- What have I done?

- What am I?
- Where am I?
- What can I do?
- Am I still here?
- Is there anything more?
- What have I done?
- What do I need to do?

metro has the answer to your question.

- What am I?
- Where am I?
- What can I do?
- Am I still here?
- Is there anything more?
- What have I done?
- What do I need to do?
- Who can I tell?