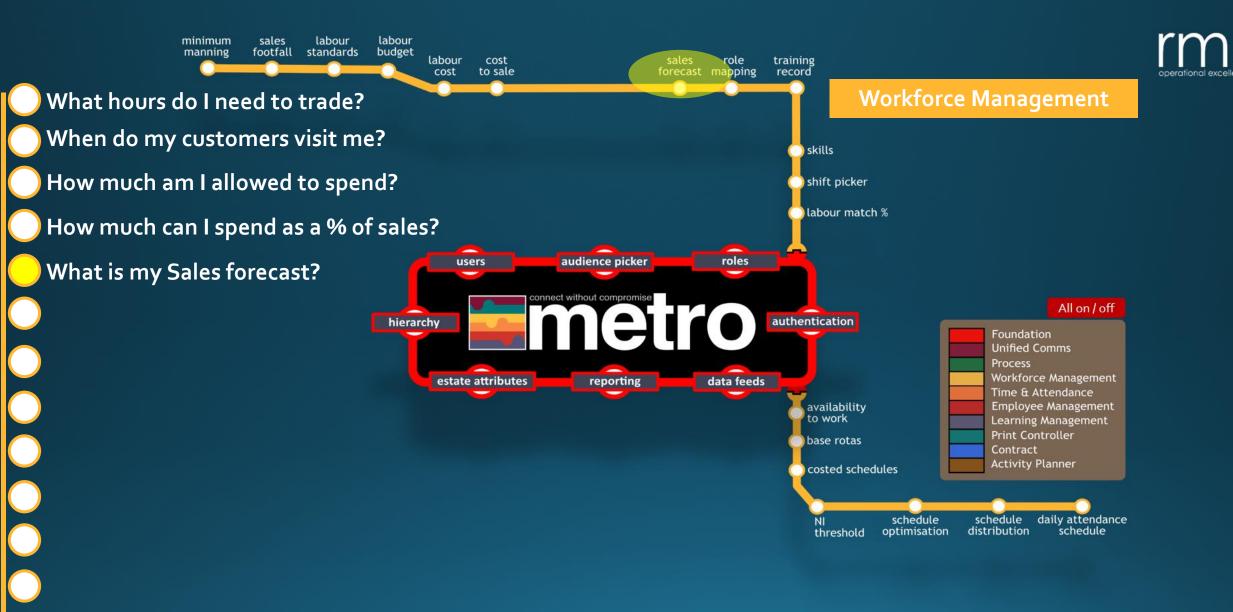

#### Foundation

metro has the answer to your question.

What am I?

What am I?

Where am I?

Who am I?

What am I?

Where am I?

What can I do?

- What am I?
- Where am I?
- What can I do?
- Am I still here?

- What am I?
- Where am I?
- What can I do?
- Am I still here?
- Is there anything more?

- What am I?
- Where am I?
- What can I do?
- Am I still here?
- Is there anything more?
- What have I done?

- What am I?
- Where am I?
- What can I do?
- Am I still here?
- Is there anything more?
- What have I done?
- What do I need to do?

metro has the answer to your question.

- What am I?
- Where am I?
- What can I do?
- Am I still here?
- Is there anything more?
- What have I done?
- What do I need to do?
- Who can I tell?