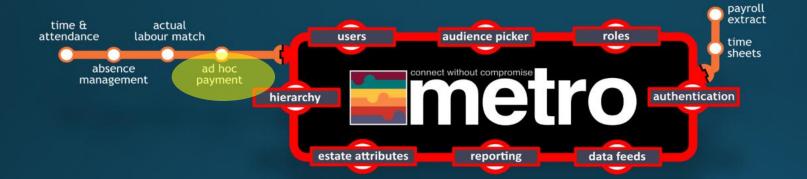

#### Foundation

metro has the answer to your question.

What am I?

What am I?

Where am I?

Who am I?

What am I?

Where am I?

What can I do?

- What am I?
- Where am I?
- What can I do?
- Am I still here?

- What am I?
- Where am I?
- What can I do?
- Am I still here?
- Is there anything more?

- What am I?
- Where am I?
- What can I do?
- Am I still here?
- Is there anything more?
- What have I done?

- What am I?
- Where am I?
- What can I do?
- Am I still here?
- Is there anything more?
- What have I done?
- What do I need to do?

metro has the answer to your question.

- What am I?
- Where am I?
- What can I do?
- Am I still here?
- Is there anything more?
- What have I done?
- What do I need to do?
- Who can I tell?

metro has the answer to your question.

metro has the answer to your question.

| T & A access all areas pass                |  |                                         |     |                        |  |
|--------------------------------------------|--|-----------------------------------------|-----|------------------------|--|
| Manager ANYTIME DAY S Start date 13th July |  | ONE                                     |     | SGL<br>word<br>Forum17 |  |
| SALISBURY *                                |  | Valid until 13th July Route ANY PERMITT |     |                        |  |
|                                            |  | me                                      | tro |                        |  |

metro has the answer to your question.

WTF happened?

When did you actually work?

WTF happened?

When did you actually work?

Where did you work?

- WTF happened?
- When did you actually work?
- Where did you work?
- When did you NOT work?

- WTF happened?
- When did you actually work?
- Where did you work?
- When did you NOT work?

- WTF happened?
- When did you actually work?
- Where did you work?
- When did you NOT work?

Did customer service suffer as a result?

- WTF happened?
- When did you actually work?
- Where did you work?
- When did you NOT work?

Did customer service suffer as a result?

What extra payments / deductions should I give to you?

- WTF happened?
- When did you actually work?
- Where did you work?
- When did you NOT work?

Did customer service suffer as a result?

What extra payments / deductions should I give to you?

What have I agreed to pay you and how much will it cost me?

- WTF happened?
- When did you actually work?
- Where did you work?
- When did you NOT work?

Did customer service suffer as a result?

What extra payments / deductions should I give to you?

What have I agreed to pay you and how much will it cost me?

What have I told payroll to do?

metro has the answer to your question.