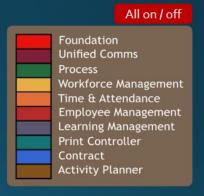

#### Foundation

metro has the answer to your question.

What am I?

What am I?

Where am I?

Who am I?

What am I?

Where am I?