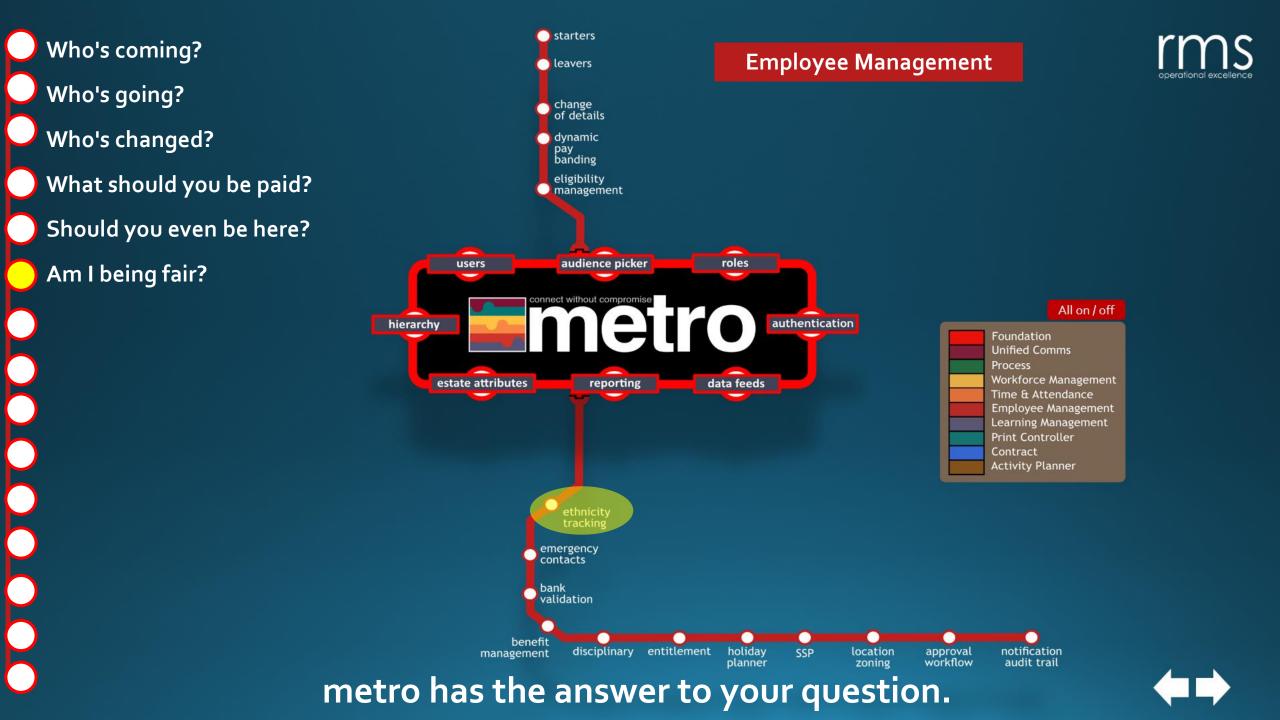

#### Foundation

metro has the answer to your question.

What am I?

What am I?

Where am I?

Who am I?

What am I?

Where am I?

What can I do?

- What am I?
- Where am I?
- What can I do?
- Am I still here?

- What am I?
- Where am I?
- What can I do?
- Am I still here?
- Is there anything more?

- What am I?
- Where am I?
- What can I do?
- Am I still here?
- Is there anything more?
- What have I done?

- What am I?
- Where am I?
- What can I do?
- Am I still here?
- Is there anything more?
- What have I done?
- What do I need to do?

metro has the answer to your question.

- What am I?
- Where am I?
- What can I do?
- Am I still here?
- Is there anything more?
- What have I done?
- What do I need to do?
- Who can I tell?