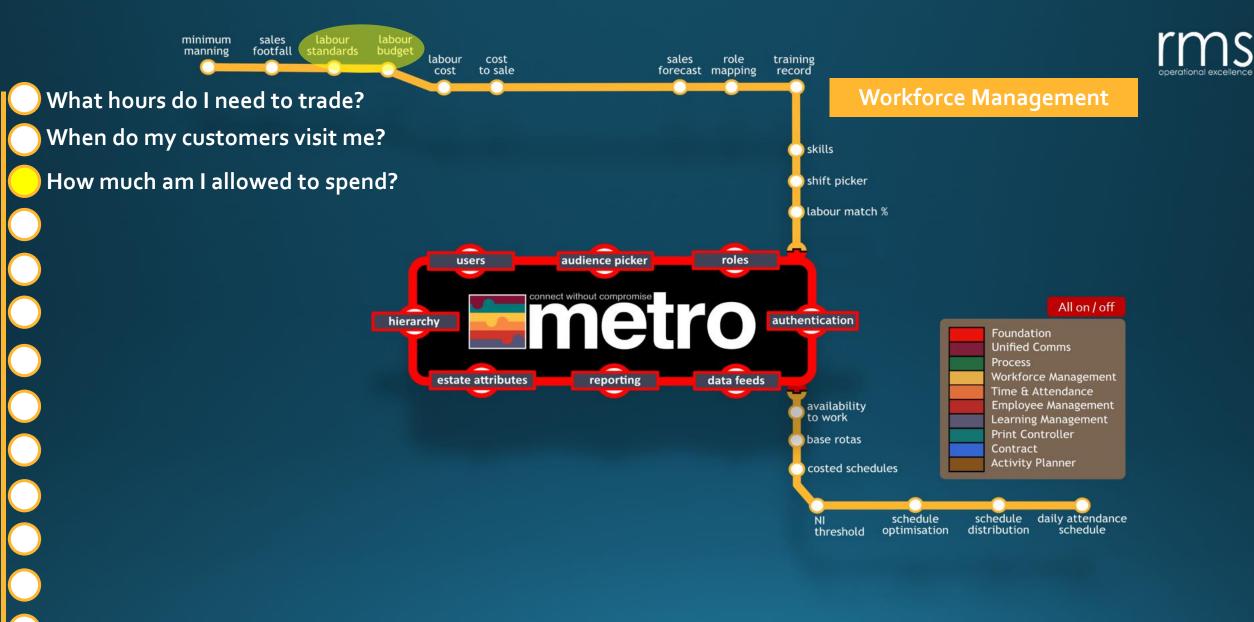

#### Foundation

metro has the answer to your question.

What am I?

What am I?

Where am I?

Who am I?

What am I?

Where am I?

What can I do?

- What am I?
- Where am I?
- What can I do?
- Am I still here?

- What am I?
- Where am I?
- What can I do?
- Am I still here?
- Is there anything more?

- What am I?
- Where am I?
- What can I do?
- Am I still here?
- Is there anything more?
- What have I done?

- What am I?
- Where am I?
- What can I do?
- Am I still here?
- Is there anything more?
- What have I done?
- What do I need to do?

metro has the answer to your question.

- What am I?
- Where am I?
- What can I do?
- Am I still here?
- Is there anything more?
- What have I done?
- What do I need to do?
- Who can I tell?