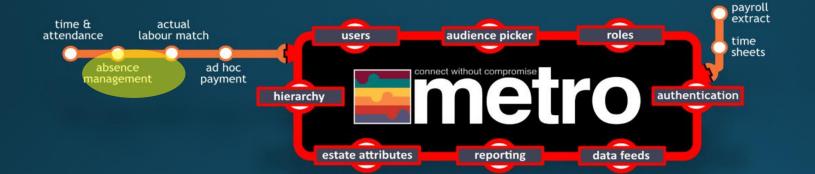

metro has the answer to your question.

metro has the answer to your question.

| T & A access all areas pass                |  |                                         |     |                        |  |
|--------------------------------------------|--|-----------------------------------------|-----|------------------------|--|
| Manager ANYTIME DAY S Start date 13th July |  | ONE                                     |     | SGL<br>word<br>Forum17 |  |
| SALISBURY *                                |  | Valid until 13th July Route ANY PERMITT |     |                        |  |
|                                            |  | me                                      | tro |                        |  |

metro has the answer to your question.

WTF happened?

When did you actually work?

WTF happened?

When did you actually work?

Where did you work?

- WTF happened?
- When did you actually work?
- Where did you work?
- When did you NOT work?

- WTF happened?
- When did you actually work?
- Where did you work?
- When did you NOT work?

- WTF happened?
- When did you actually work?
- Where did you work?
- When did you NOT work?

Did customer service suffer as a result?

- WTF happened?
- When did you actually work?
- Where did you work?
- When did you NOT work?

Did customer service suffer as a result?

What extra payments / deductions should I give to you?

- WTF happened?
- When did you actually work?
- Where did you work?
- When did you NOT work?

Did customer service suffer as a result?

What extra payments / deductions should I give to you?

What have I agreed to pay you and how much will it cost me?

- WTF happened?
- When did you actually work?
- Where did you work?
- When did you NOT work?

Did customer service suffer as a result?

What extra payments / deductions should I give to you?

What have I agreed to pay you and how much will it cost me?

What have I told payroll to do?

metro has the answer to your question.