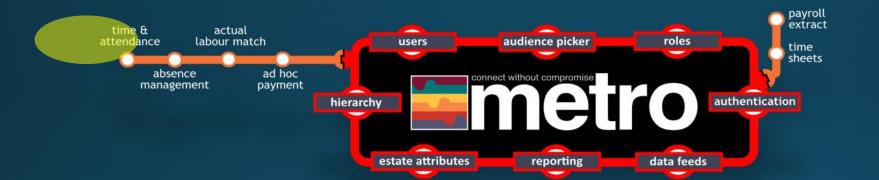

#### Foundation

metro has the answer to your question.

What am I?

What am I?

Where am I?

Who am I?

What am I?

Where am I?

metro has the answer to your question.

metro has the answer to your question.

| T & A access all areas pass                |  |                                         |     |                        |  |
|--------------------------------------------|--|-----------------------------------------|-----|------------------------|--|
| Manager ANYTIME DAY S Start date 13th July |  | ONE                                     |     | SGL<br>word<br>Forum17 |  |
| SALISBURY *                                |  | Valid until 13th July Route ANY PERMITT |     |                        |  |
|                                            |  | me                                      | tro |                        |  |

metro has the answer to your question.

WTF happened?

When did you actually work?

WTF happened?

When did you actually work?

Where did you work?

- WTF happened?
- When did you actually work?
- Where did you work?
- When did you NOT work?