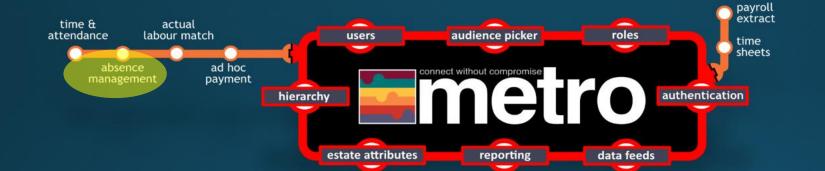

metro has the answer to your question.

WTF happened?

When did you actually work?

WTF happened?

When did you actually work?

Where did you work?

- WTF happened?
- When did you actually work?
- Where did you work?
- When did you NOT work?

- WTF happened?
- When did you actually work?
- Where did you work?
- When did you NOT work?

- WTF happened?
- When did you actually work?
- Where did you work?
- When did you NOT work?

Did customer service suffer as a result?

- WTF happened?
- When did you actually work?
- Where did you work?
- When did you NOT work?

Did customer service suffer as a result?

What extra payments / deductions should I give to you?

- WTF happened?
- When did you actually work?
- Where did you work?
- When did you NOT work?

Did customer service suffer as a result?

What extra payments / deductions should I give to you?

What have I agreed to pay you and how much will it cost me?

- WTF happened?
- When did you actually work?
- Where did you work?
- When did you NOT work?

Did customer service suffer as a result?

What extra payments / deductions should I give to you?

What have I agreed to pay you and how much will it cost me?

What have I told payroll to do?

metro has the answer to your question.