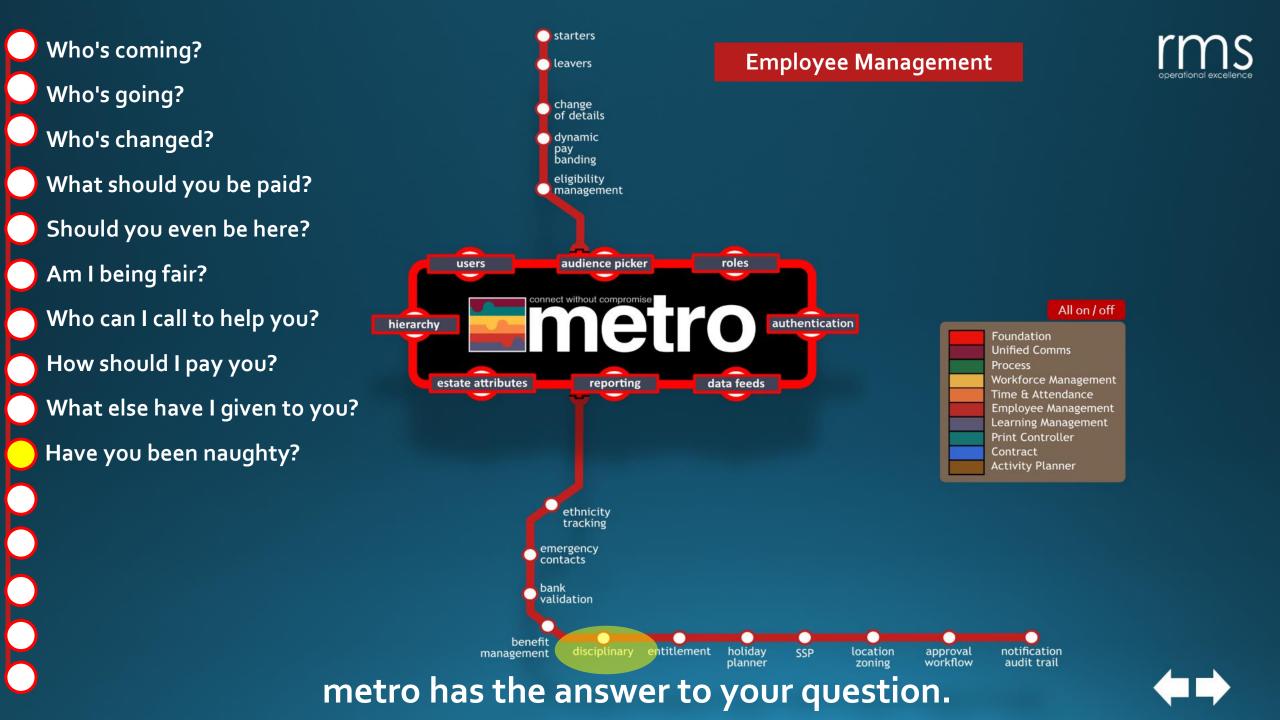

#### Foundation

metro has the answer to your question.

What am I?

What am I?

Where am I?

Who am I?

What am I?

Where am I?

What can I do?

- What am I?
- Where am I?
- What can I do?
- Am I still here?

- What am I?
- Where am I?
- What can I do?
- Am I still here?
- Is there anything more?

- What am I?
- Where am I?
- What can I do?
- Am I still here?
- Is there anything more?
- What have I done?

- What am I?
- Where am I?
- What can I do?
- Am I still here?
- Is there anything more?
- What have I done?
- What do I need to do?

metro has the answer to your question.

- What am I?
- Where am I?
- What can I do?
- Am I still here?
- Is there anything more?
- What have I done?
- What do I need to do?
- Who can I tell?