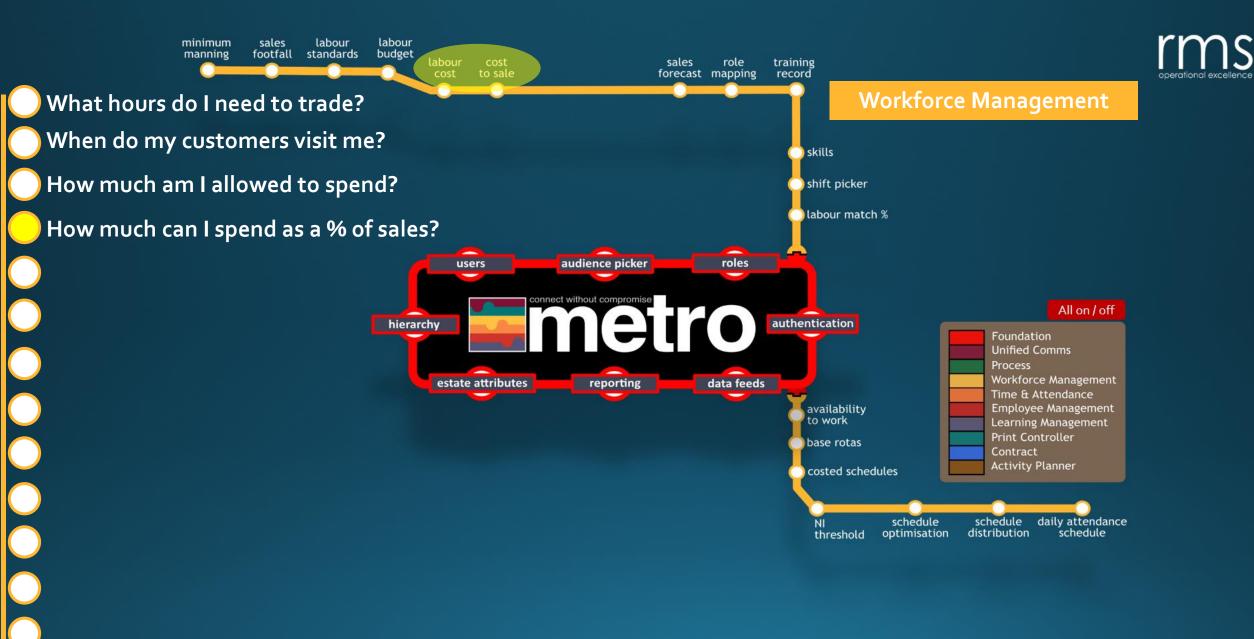

#### Foundation

metro has the answer to your question.

What am I?

What am I?

Where am I?

Who am I?

What am I?

Where am I?

What can I do?

- What am I?
- Where am I?
- What can I do?
- Am I still here?

- What am I?
- Where am I?
- What can I do?
- Am I still here?
- Is there anything more?

- What am I?
- Where am I?
- What can I do?
- Am I still here?
- Is there anything more?
- What have I done?

- What am I?
- Where am I?
- What can I do?
- Am I still here?
- Is there anything more?
- What have I done?
- What do I need to do?

metro has the answer to your question.

- What am I?
- Where am I?
- What can I do?
- Am I still here?
- Is there anything more?
- What have I done?
- What do I need to do?
- Who can I tell?