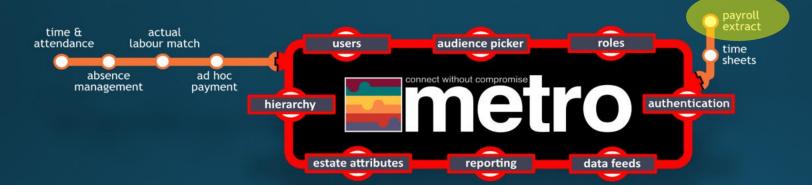

#### Foundation

metro has the answer to your question.

What am I?

What am I?

Where am I?

Who am I?

What am I?

Where am I?

What can I do?

- What am I?
- Where am I?
- What can I do?
- Am I still here?

- What am I?
- Where am I?
- What can I do?
- Am I still here?
- Is there anything more?

- What am I?
- Where am I?
- What can I do?
- Am I still here?
- Is there anything more?
- What have I done?

- What am I?
- Where am I?
- What can I do?
- Am I still here?
- Is there anything more?
- What have I done?
- What do I need to do?

metro has the answer to your question.

- What am I?
- Where am I?
- What can I do?
- Am I still here?
- Is there anything more?
- What have I done?
- What do I need to do?
- Who can I tell?

metro has the answer to your question.

metro has the answer to your question.

| T & A access all areas pass                |  |                                         |     |                        |  |
|--------------------------------------------|--|-----------------------------------------|-----|------------------------|--|
| Manager ANYTIME DAY S Start date 13th July |  | ONE                                     |     | SGL<br>word<br>Forum17 |  |
| SALISBURY *                                |  | Valid until 13th July Route ANY PERMITT |     |                        |  |
|                                            |  | me                                      | tro |                        |  |

metro has the answer to your question.

WTF happened?

When did you actually work?

WTF happened?

When did you actually work?

Where did you work?

- WTF happened?
- When did you actually work?
- Where did you work?
- When did you NOT work?

- WTF happened?
- When did you actually work?
- Where did you work?
- When did you NOT work?

- WTF happened?
- When did you actually work?
- Where did you work?
- When did you NOT work?

Did customer service suffer as a result?

- WTF happened?
- When did you actually work?
- Where did you work?
- When did you NOT work?

Did customer service suffer as a result?

What extra payments / deductions should I give to you?

- WTF happened?
- When did you actually work?
- Where did you work?
- When did you NOT work?

Did customer service suffer as a result?

What extra payments / deductions should I give to you?

What have I agreed to pay you and how much will it cost me?

- WTF happened?
- When did you actually work?
- Where did you work?
- When did you NOT work?

Did customer service suffer as a result?

What extra payments / deductions should I give to you?

What have I agreed to pay you and how much will it cost me?

What have I told payroll to do?

metro has the answer to your question.