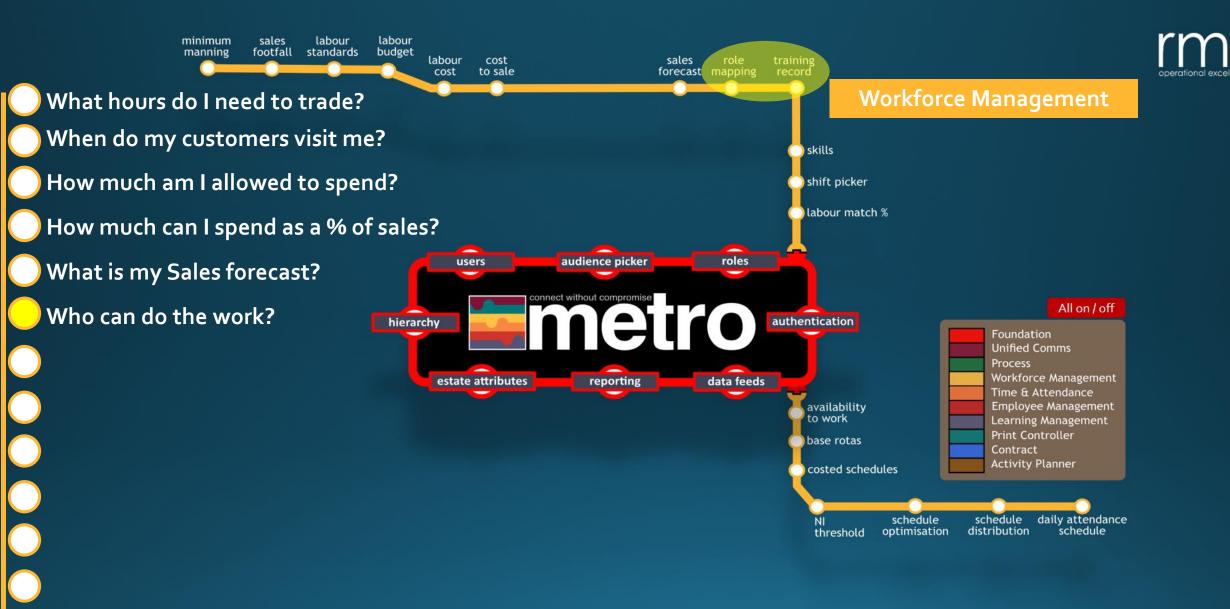

#### Foundation

metro has the answer to your question.

What am I?

What am I?

Where am I?

Who am I?

What am I?

Where am I?

What can I do?

- What am I?
- Where am I?
- What can I do?
- Am I still here?

- What am I?
- Where am I?
- What can I do?
- Am I still here?
- Is there anything more?

- What am I?
- Where am I?
- What can I do?
- Am I still here?
- Is there anything more?
- What have I done?

- What am I?
- Where am I?
- What can I do?
- Am I still here?
- Is there anything more?
- What have I done?
- What do I need to do?

metro has the answer to your question.

- What am I?
- Where am I?
- What can I do?
- Am I still here?
- Is there anything more?
- What have I done?
- What do I need to do?
- Who can I tell?