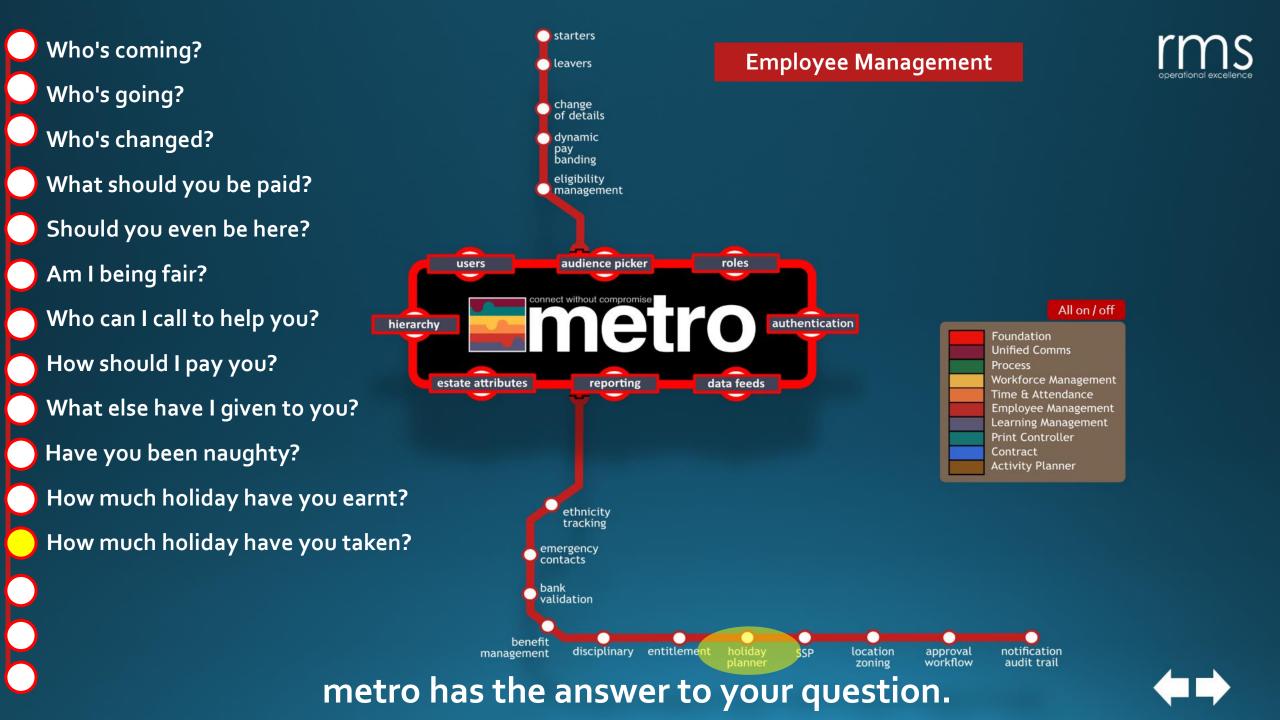

- What am I?
- Where am I?
- What can I do?
- Am I still here?
- Is there anything more?
- What have I done?
- What do I need to do?

metro has the answer to your question.

- What am I?
- Where am I?
- What can I do?
- Am I still here?
- Is there anything more?
- What have I done?
- What do I need to do?
- Who can I tell?

metro has the answer to your question.

metro has the answer to your question.

| T & A access all areas pass                |  |                                         |     |                        |  |
|--------------------------------------------|--|-----------------------------------------|-----|------------------------|--|
| Manager ANYTIME DAY S Start date 13th July |  | ONE                                     |     | SGL<br>word<br>Forum17 |  |
| SALISBURY *                                |  | Valid until 13th July Route ANY PERMITT |     |                        |  |
|                                            |  | me                                      | tro |                        |  |

metro has the answer to your question.

WTF happened?

When did you actually work?

WTF happened?

When did you actually work?

Where did you work?

- WTF happened?
- When did you actually work?
- Where did you work?
- When did you NOT work?

- WTF happened?
- When did you actually work?
- Where did you work?
- When did you NOT work?

- WTF happened?
- When did you actually work?
- Where did you work?
- When did you NOT work?

Did customer service suffer as a result?

- WTF happened?
- When did you actually work?
- Where did you work?
- When did you NOT work?

Did customer service suffer as a result?

What extra payments / deductions should I give to you?

- WTF happened?
- When did you actually work?
- Where did you work?
- When did you NOT work?

Did customer service suffer as a result?

What extra payments / deductions should I give to you?

What have I agreed to pay you and how much will it cost me?

- WTF happened?
- When did you actually work?
- Where did you work?
- When did you NOT work?

Did customer service suffer as a result?

What extra payments / deductions should I give to you?

What have I agreed to pay you and how much will it cost me?

What have I told payroll to do?

metro has the answer to your question.