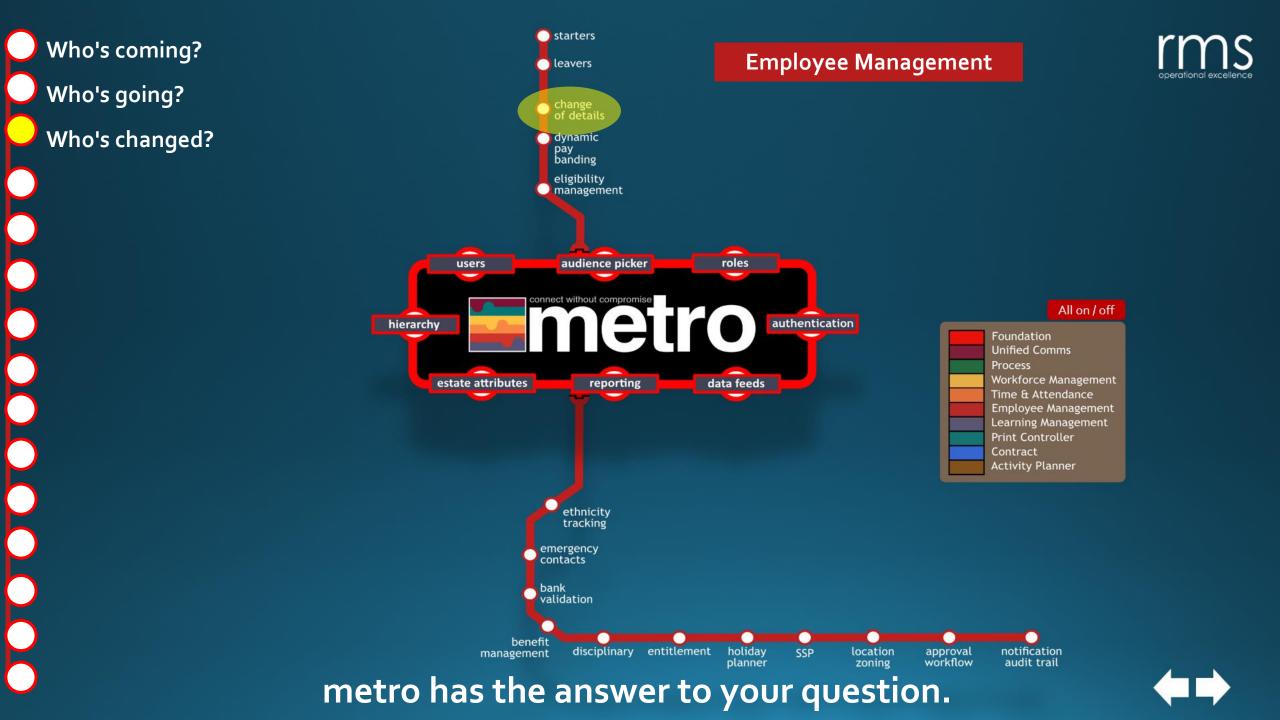

#### Foundation

metro has the answer to your question.

What am I?

What am I?

Where am I?

Who am I?

What am I?

Where am I?

What can I do?

- What am I?
- Where am I?
- What can I do?
- Am I still here?

- What am I?
- Where am I?
- What can I do?
- Am I still here?
- Is there anything more?

- What am I?
- Where am I?
- What can I do?
- Am I still here?
- Is there anything more?
- What have I done?

- What am I?
- Where am I?
- What can I do?
- Am I still here?
- Is there anything more?
- What have I done?
- What do I need to do?

metro has the answer to your question.

- What am I?
- Where am I?
- What can I do?
- Am I still here?
- Is there anything more?
- What have I done?
- What do I need to do?
- Who can I tell?