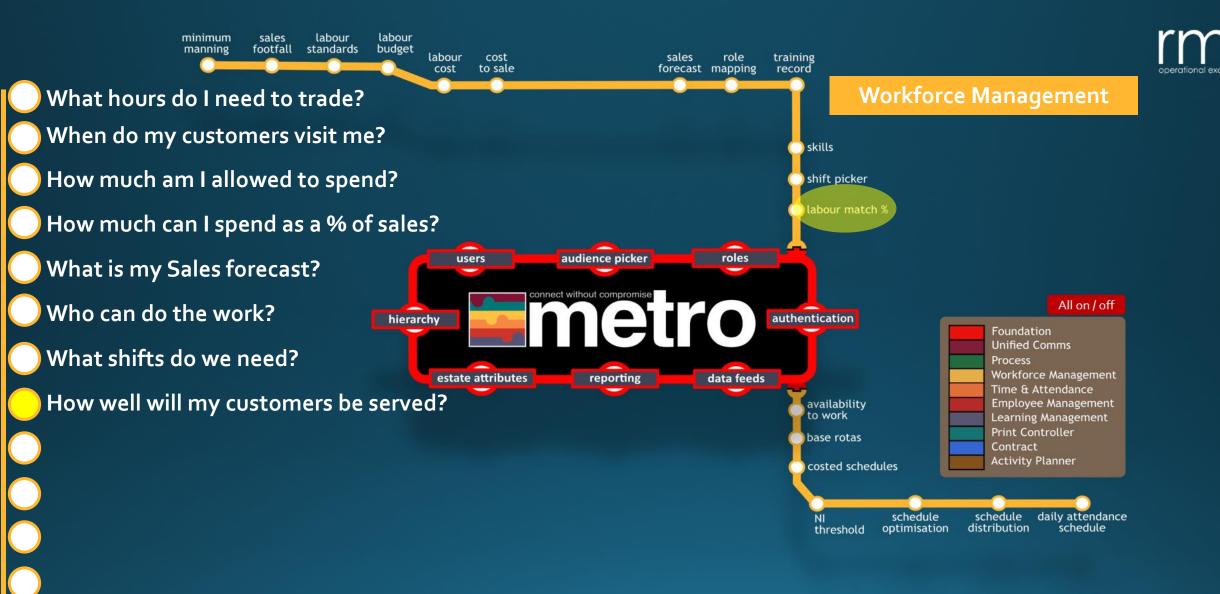

#### Foundation

metro has the answer to your question.

What am I?

What am I?

Where am I?

Who am I?

What am I?

Where am I?

What can I do?

- What am I?
- Where am I?
- What can I do?
- Am I still here?

- What am I?
- Where am I?
- What can I do?
- Am I still here?
- Is there anything more?

- What am I?
- Where am I?
- What can I do?
- Am I still here?
- Is there anything more?
- What have I done?

- What am I?
- Where am I?
- What can I do?
- Am I still here?
- Is there anything more?
- What have I done?
- What do I need to do?

metro has the answer to your question.

- What am I?
- Where am I?
- What can I do?
- Am I still here?
- Is there anything more?
- What have I done?
- What do I need to do?
- Who can I tell?