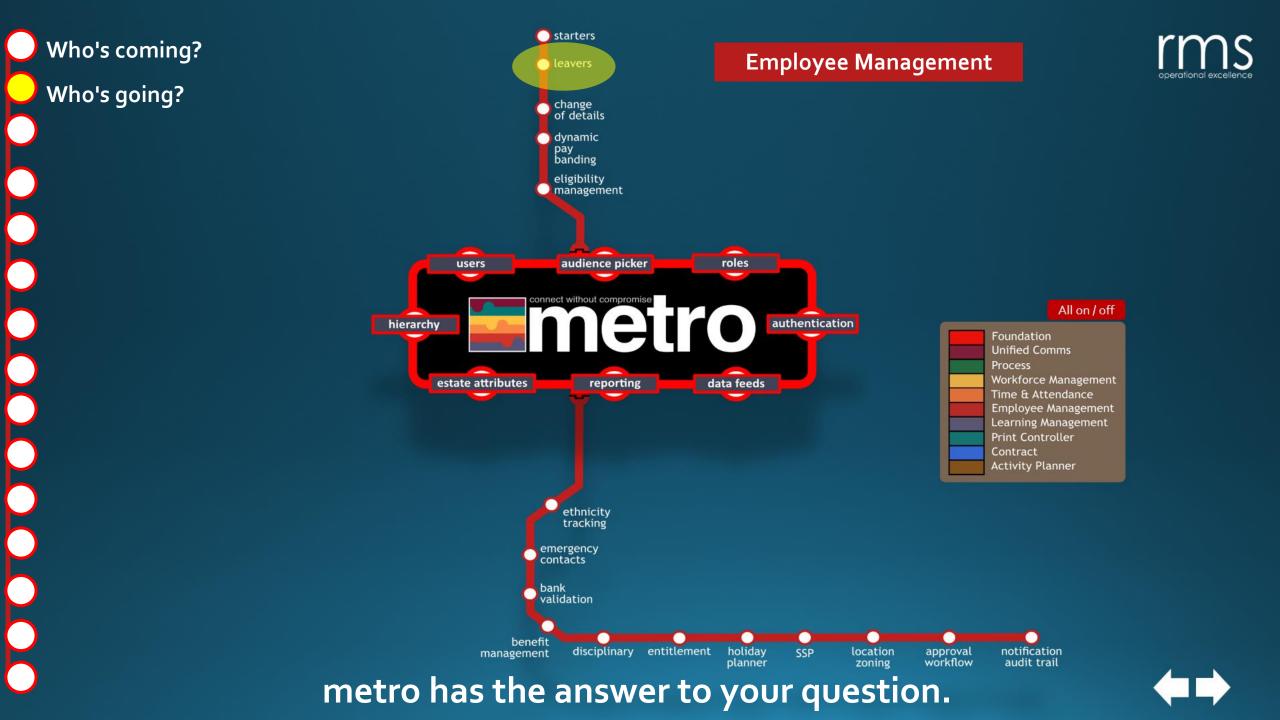

#### Foundation

metro has the answer to your question.

What am I?

What am I?

Where am I?

Who am I?

What am I?

Where am I?

What can I do?

- What am I?
- Where am I?
- What can I do?
- Am I still here?

- What am I?
- Where am I?
- What can I do?
- Am I still here?
- Is there anything more?

- What am I?
- Where am I?
- What can I do?
- Am I still here?
- Is there anything more?
- What have I done?

- What am I?
- Where am I?
- What can I do?
- Am I still here?
- Is there anything more?
- What have I done?
- What do I need to do?

metro has the answer to your question.

- What am I?
- Where am I?
- What can I do?
- Am I still here?
- Is there anything more?
- What have I done?
- What do I need to do?
- Who can I tell?