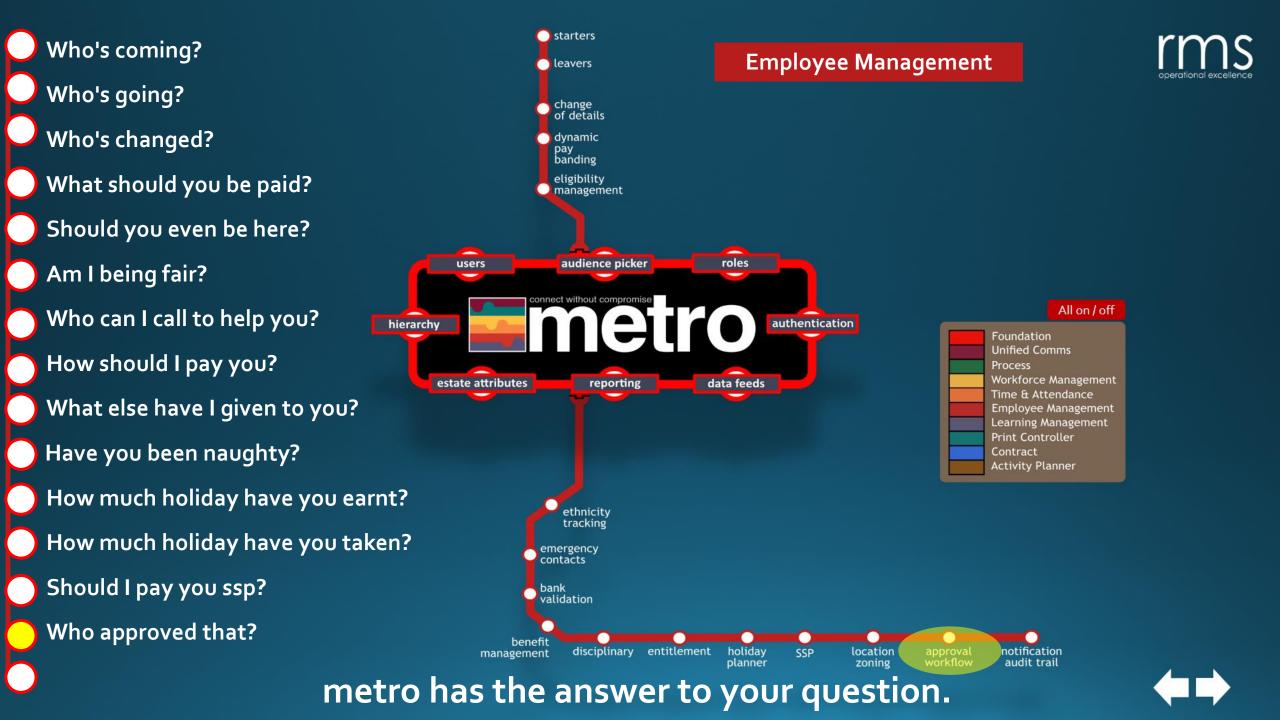

Did customer service suffer as a result?

What extra payments / deductions should I give to you?

What have I agreed to pay you and how much will it cost me?

What have I told payroll to do?

metro has the answer to your question.