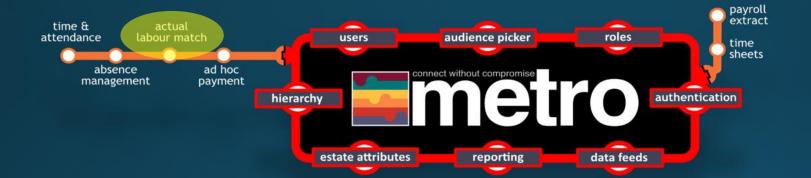

metro has the answer to your question.

metro has the answer to your question.

| T & A access all areas pass                |  |                                         |     |                        |  |
|--------------------------------------------|--|-----------------------------------------|-----|------------------------|--|
| Manager ANYTIME DAY S Start date 13th July |  | ONE                                     |     | SGL<br>word<br>Forum17 |  |
| SALISBURY *                                |  | Valid until 13th July Route ANY PERMITT |     |                        |  |
|                                            |  | me                                      | tro |                        |  |

metro has the answer to your question.

WTF happened?

When did you actually work?

WTF happened?

When did you actually work?

Where did you work?

- WTF happened?
- When did you actually work?
- Where did you work?
- When did you NOT work?

- WTF happened?
- When did you actually work?
- Where did you work?
- When did you NOT work?

- WTF happened?
- When did you actually work?
- Where did you work?
- When did you NOT work?

Did customer service suffer as a result?

- WTF happened?
- When did you actually work?
- Where did you work?
- When did you NOT work?

Did customer service suffer as a result?

What extra payments / deductions should I give to you?

- WTF happened?
- When did you actually work?
- Where did you work?
- When did you NOT work?

Did customer service suffer as a result?

What extra payments / deductions should I give to you?

What have I agreed to pay you and how much will it cost me?

- WTF happened?
- When did you actually work?
- Where did you work?
- When did you NOT work?

Did customer service suffer as a result?

What extra payments / deductions should I give to you?

What have I agreed to pay you and how much will it cost me?

What have I told payroll to do?

metro has the answer to your question.