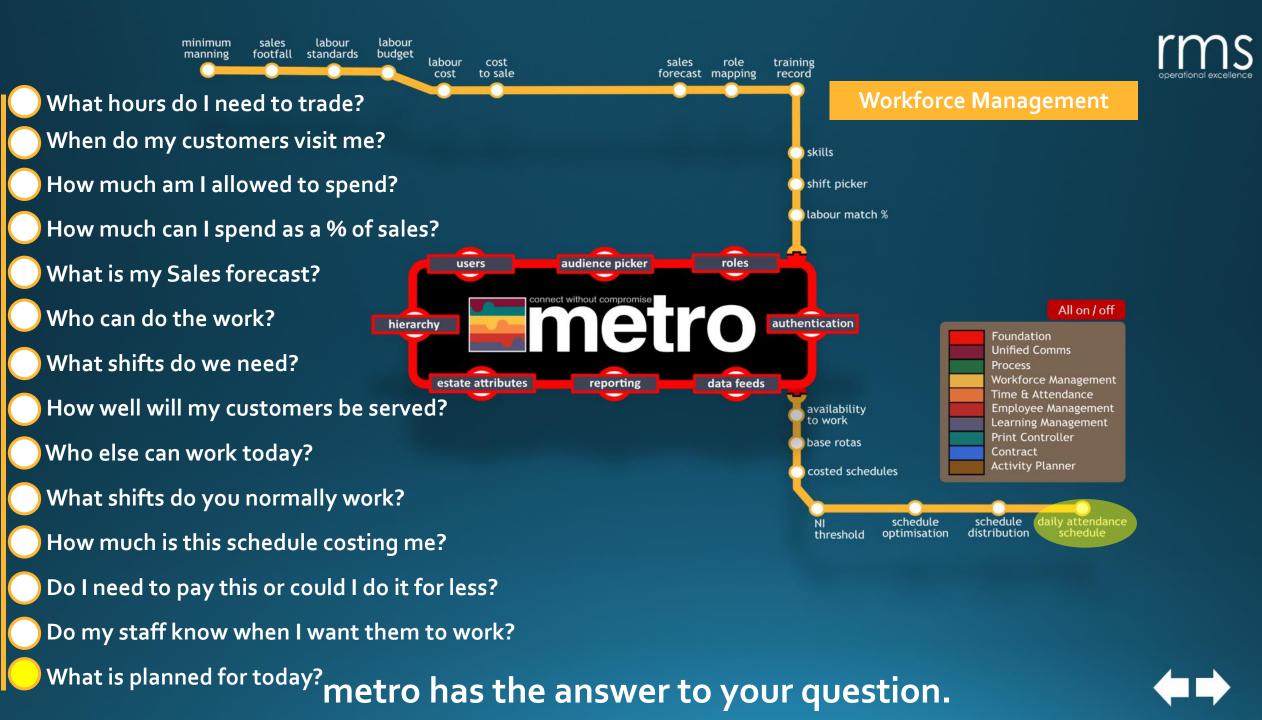

metro has the answer to your question.

WTF happened?

When did you actually work?

WTF happened?

When did you actually work?

Where did you work?

- WTF happened?
- When did you actually work?
- Where did you work?
- When did you NOT work?

- WTF happened?
- When did you actually work?
- Where did you work?
- When did you NOT work?

- WTF happened?
- When did you actually work?
- Where did you work?
- When did you NOT work?

Did customer service suffer as a result?

- WTF happened?
- When did you actually work?
- Where did you work?
- When did you NOT work?

Did customer service suffer as a result?

What extra payments / deductions should I give to you?

- WTF happened?
- When did you actually work?
- Where did you work?
- When did you NOT work?

Did customer service suffer as a result?

What extra payments / deductions should I give to you?

What have I agreed to pay you and how much will it cost me?

- WTF happened?
- When did you actually work?
- Where did you work?
- When did you NOT work?

Did customer service suffer as a result?

What extra payments / deductions should I give to you?

What have I agreed to pay you and how much will it cost me?

What have I told payroll to do?

metro has the answer to your question.