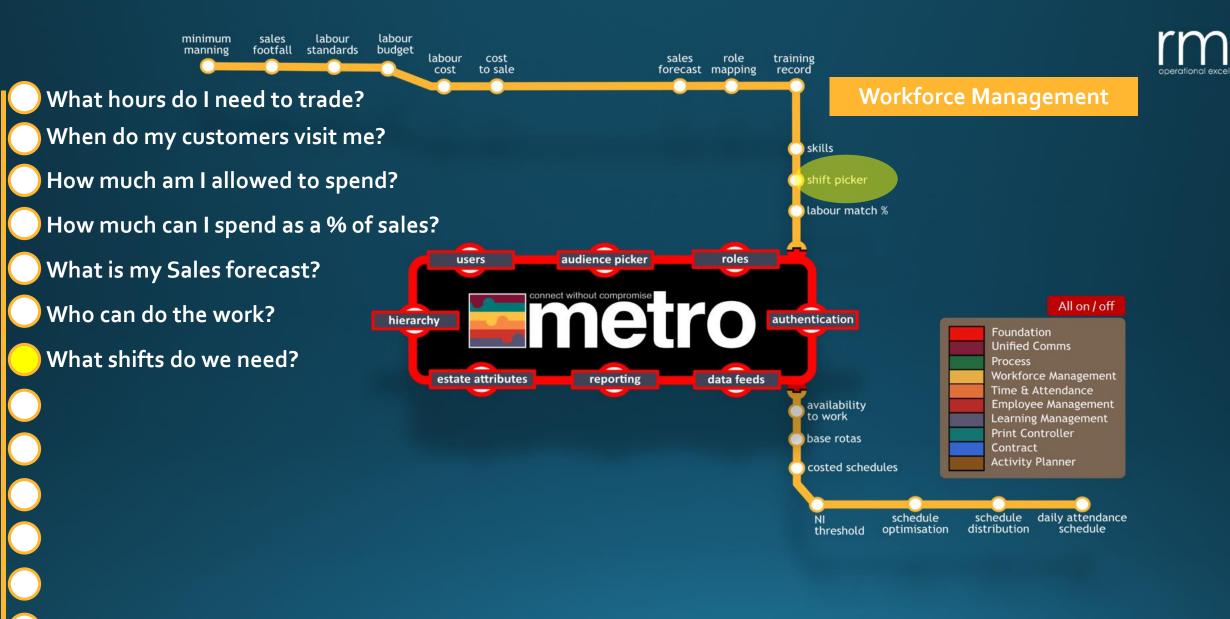

#### Foundation

metro has the answer to your question.

What am I?

What am I?

Where am I?

Who am I?

What am I?

Where am I?

What can I do?

- What am I?
- Where am I?
- What can I do?
- Am I still here?

- What am I?
- Where am I?
- What can I do?
- Am I still here?
- Is there anything more?

- What am I?
- Where am I?
- What can I do?
- Am I still here?
- Is there anything more?
- What have I done?

- What am I?
- Where am I?
- What can I do?
- Am I still here?
- Is there anything more?
- What have I done?
- What do I need to do?

metro has the answer to your question.

- What am I?
- Where am I?
- What can I do?
- Am I still here?
- Is there anything more?
- What have I done?
- What do I need to do?
- Who can I tell?