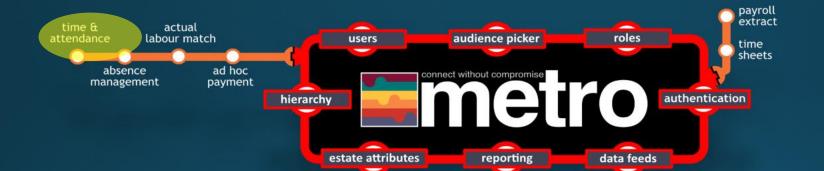

#### Foundation

metro has the answer to your question.

What am I?

What am I?

Where am I?

Who am I?

What am I?

Where am I?

What can I do?

- What am I?
- Where am I?
- What can I do?
- Am I still here?

- What am I?
- Where am I?
- What can I do?
- Am I still here?
- Is there anything more?

- What am I?
- Where am I?
- What can I do?
- Am I still here?
- Is there anything more?
- What have I done?

- What am I?
- Where am I?
- What can I do?
- Am I still here?
- Is there anything more?
- What have I done?
- What do I need to do?

metro has the answer to your question.

- What am I?
- Where am I?
- What can I do?
- Am I still here?
- Is there anything more?
- What have I done?
- What do I need to do?
- Who can I tell?

metro has the answer to your question.

metro has the answer to your question.

| T & A access all areas pass                |  |                                         |     |                        |  |
|--------------------------------------------|--|-----------------------------------------|-----|------------------------|--|
| Manager ANYTIME DAY S Start date 13th July |  | ONE                                     |     | SGL<br>word<br>Forum17 |  |
| SALISBURY *                                |  | Valid until 13th July Route ANY PERMITT |     |                        |  |
|                                            |  | me                                      | tro |                        |  |