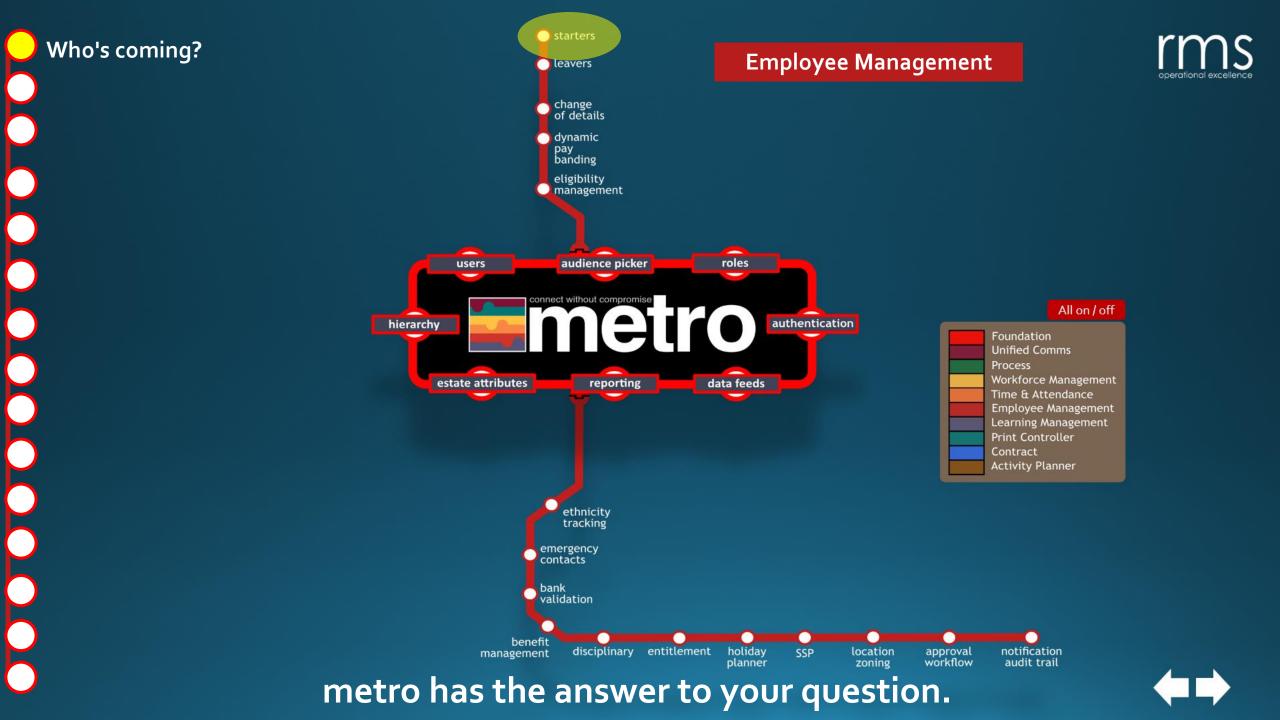

#### Foundation

metro has the answer to your question.

What am I?

What am I?

Where am I?

Who am I?

What am I?

Where am I?

What can I do?

- What am I?
- Where am I?
- What can I do?
- Am I still here?

- What am I?
- Where am I?
- What can I do?
- Am I still here?
- Is there anything more?

- What am I?
- Where am I?
- What can I do?
- Am I still here?
- Is there anything more?
- What have I done?

- What am I?
- Where am I?
- What can I do?
- Am I still here?
- Is there anything more?
- What have I done?
- What do I need to do?

metro has the answer to your question.

- What am I?
- Where am I?
- What can I do?
- Am I still here?
- Is there anything more?
- What have I done?
- What do I need to do?
- Who can I tell?