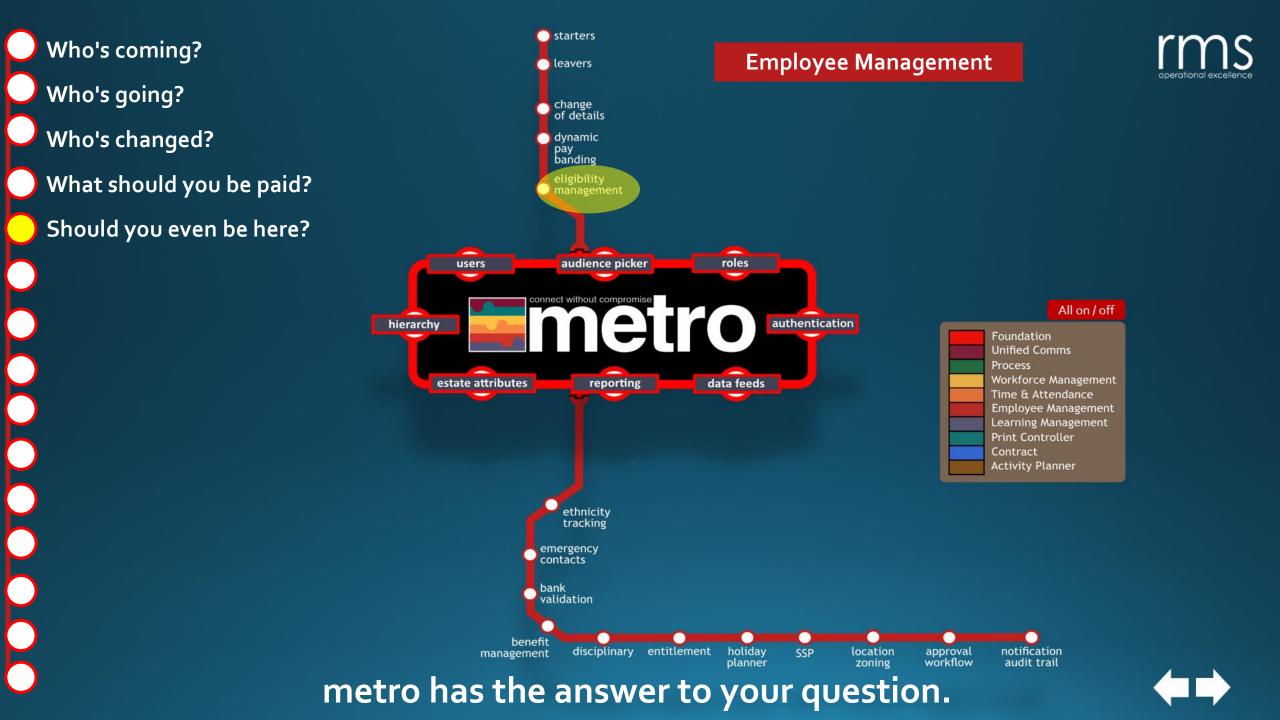

#### Foundation

metro has the answer to your question.

What am I?

What am I?

Where am I?

Who am I?

What am I?

Where am I?

What can I do?

- What am I?
- Where am I?
- What can I do?
- Am I still here?

- What am I?
- Where am I?
- What can I do?
- Am I still here?
- Is there anything more?

- What am I?
- Where am I?
- What can I do?
- Am I still here?
- Is there anything more?
- What have I done?

- What am I?
- Where am I?
- What can I do?
- Am I still here?
- Is there anything more?
- What have I done?
- What do I need to do?

metro has the answer to your question.

- What am I?
- Where am I?
- What can I do?
- Am I still here?
- Is there anything more?
- What have I done?
- What do I need to do?
- Who can I tell?