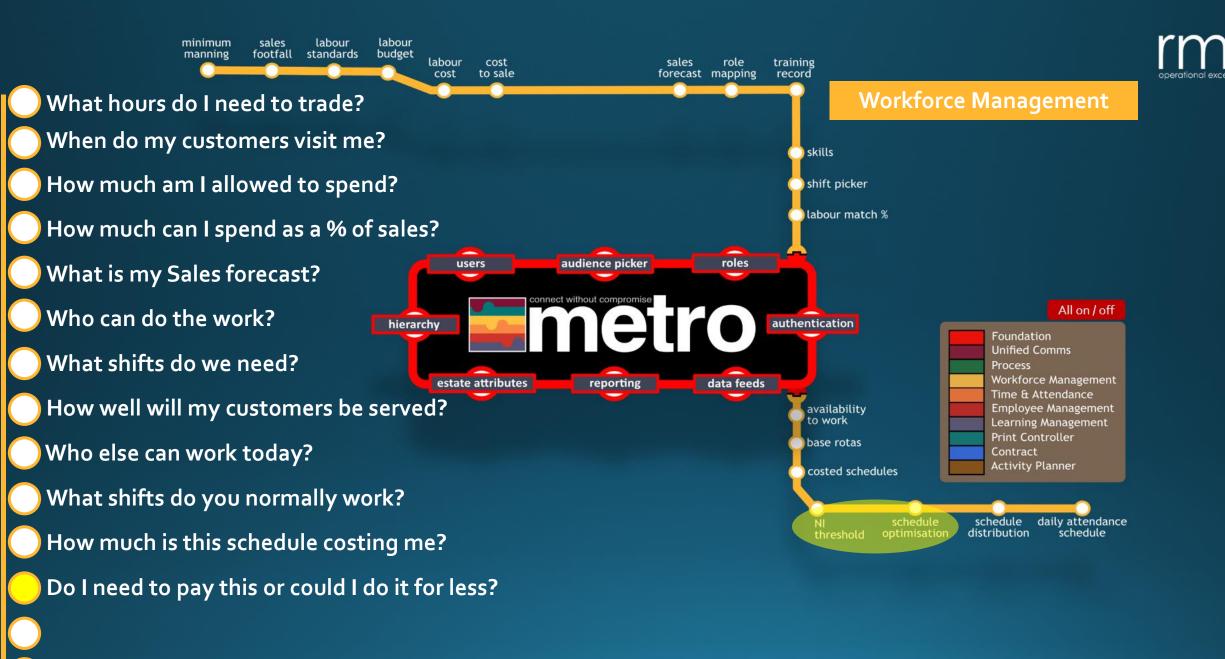

#### Foundation

metro has the answer to your question.

What am I?

What am I?

Where am I?

Who am I?

What am I?

Where am I?

What can I do?

- What am I?
- Where am I?
- What can I do?
- Am I still here?

- What am I?
- Where am I?
- What can I do?
- Am I still here?
- Is there anything more?

- What am I?
- Where am I?
- What can I do?
- Am I still here?
- Is there anything more?
- What have I done?

- What am I?
- Where am I?
- What can I do?
- Am I still here?
- Is there anything more?
- What have I done?
- What do I need to do?

metro has the answer to your question.

- What am I?
- Where am I?
- What can I do?
- Am I still here?
- Is there anything more?
- What have I done?
- What do I need to do?
- Who can I tell?