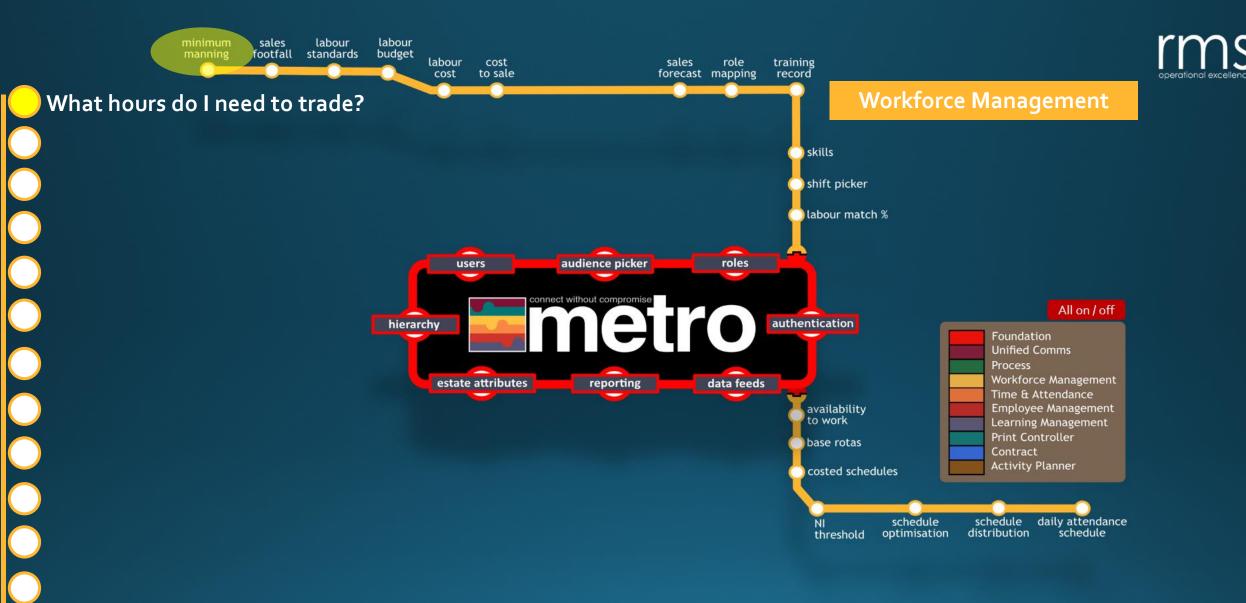

#### Foundation

metro has the answer to your question.

What am I?

What am I?

Where am I?

Who am I?

What am I?

Where am I?

What can I do?

- What am I?
- Where am I?
- What can I do?
- Am I still here?

- What am I?
- Where am I?
- What can I do?
- Am I still here?
- Is there anything more?

- What am I?
- Where am I?
- What can I do?
- Am I still here?
- Is there anything more?
- What have I done?

- What am I?
- Where am I?
- What can I do?
- Am I still here?
- Is there anything more?
- What have I done?
- What do I need to do?

metro has the answer to your question.

- What am I?
- Where am I?
- What can I do?
- Am I still here?
- Is there anything more?
- What have I done?
- What do I need to do?
- Who can I tell?