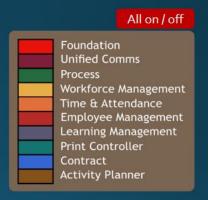

#### Foundation

metro has the answer to your question.

What am I?

What am I?

Where am I?

Who am I?

What am I?

Where am I?