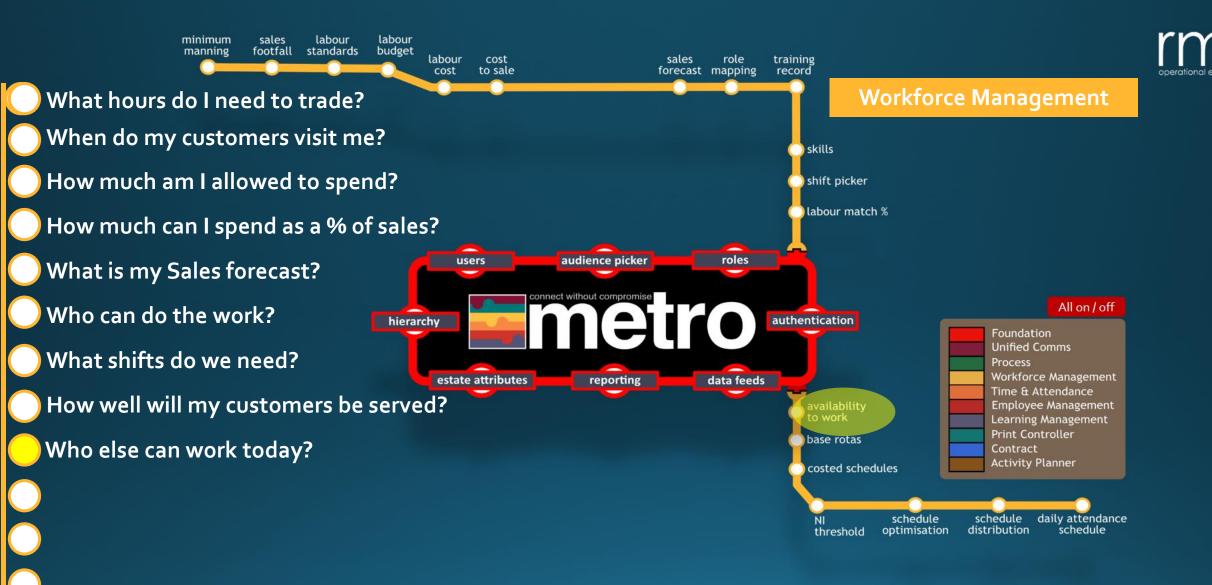

#### Foundation

metro has the answer to your question.

What am I?

What am I?

Where am I?

Who am I?

What am I?

Where am I?

What can I do?

- What am I?
- Where am I?
- What can I do?
- Am I still here?

- What am I?
- Where am I?
- What can I do?
- Am I still here?
- Is there anything more?

- What am I?
- Where am I?
- What can I do?
- Am I still here?
- Is there anything more?
- What have I done?

- What am I?
- Where am I?
- What can I do?
- Am I still here?
- Is there anything more?
- What have I done?
- What do I need to do?

metro has the answer to your question.

- What am I?
- Where am I?
- What can I do?
- Am I still here?
- Is there anything more?
- What have I done?
- What do I need to do?
- Who can I tell?