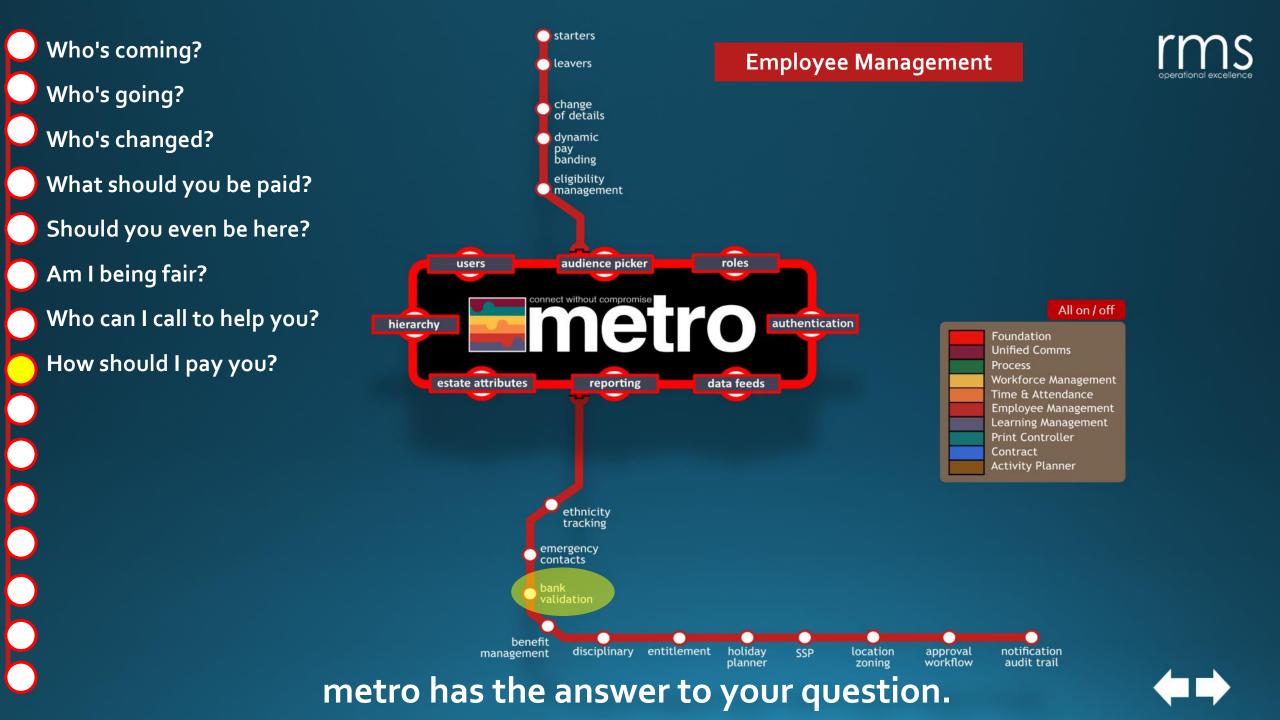

#### Foundation

metro has the answer to your question.

What am I?

What am I?

Where am I?

Who am I?

What am I?

Where am I?

What can I do?

- What am I?
- Where am I?
- What can I do?
- Am I still here?

- What am I?
- Where am I?
- What can I do?
- Am I still here?
- Is there anything more?

- What am I?
- Where am I?
- What can I do?
- Am I still here?
- Is there anything more?
- What have I done?

- What am I?
- Where am I?
- What can I do?
- Am I still here?
- Is there anything more?
- What have I done?
- What do I need to do?

metro has the answer to your question.

- What am I?
- Where am I?
- What can I do?
- Am I still here?
- Is there anything more?
- What have I done?
- What do I need to do?
- Who can I tell?