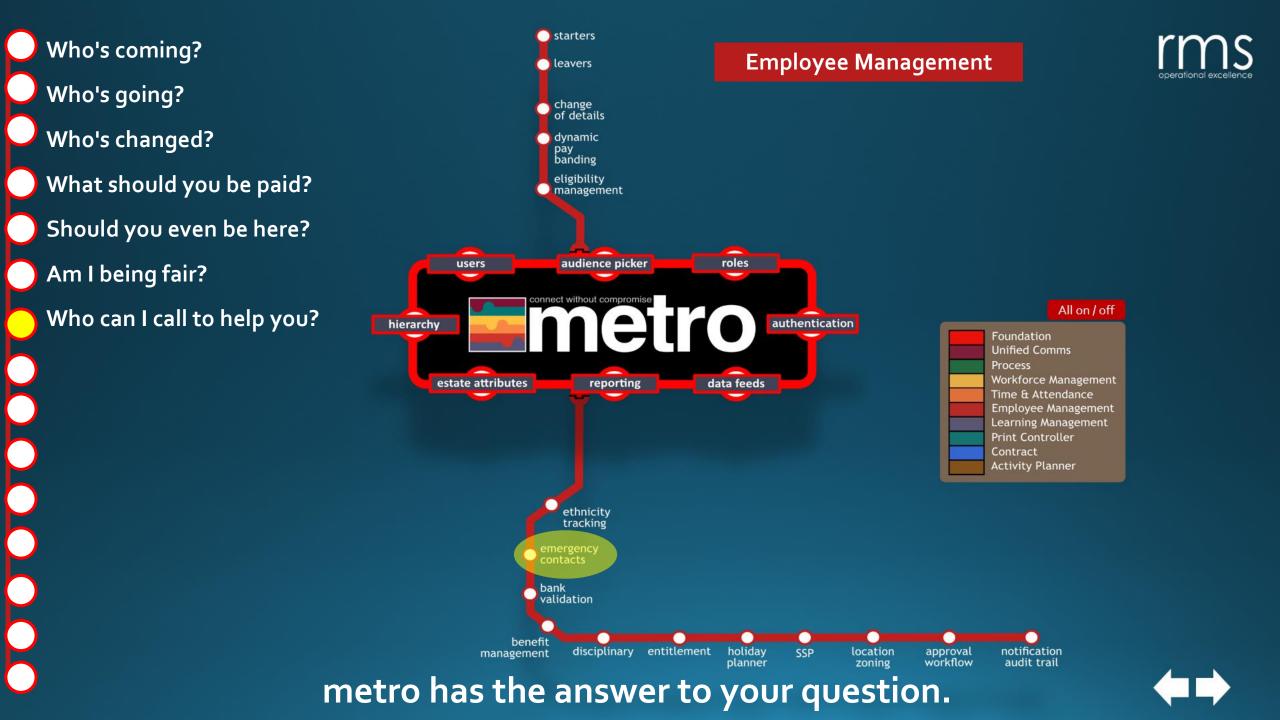

#### Foundation

metro has the answer to your question.

What am I?

What am I?

Where am I?

Who am I?

What am I?

Where am I?

What can I do?

- What am I?
- Where am I?
- What can I do?
- Am I still here?

- What am I?
- Where am I?
- What can I do?
- Am I still here?
- Is there anything more?

- What am I?
- Where am I?
- What can I do?
- Am I still here?
- Is there anything more?
- What have I done?

- What am I?
- Where am I?
- What can I do?
- Am I still here?
- Is there anything more?
- What have I done?
- What do I need to do?

metro has the answer to your question.

- What am I?
- Where am I?
- What can I do?
- Am I still here?
- Is there anything more?
- What have I done?
- What do I need to do?
- Who can I tell?