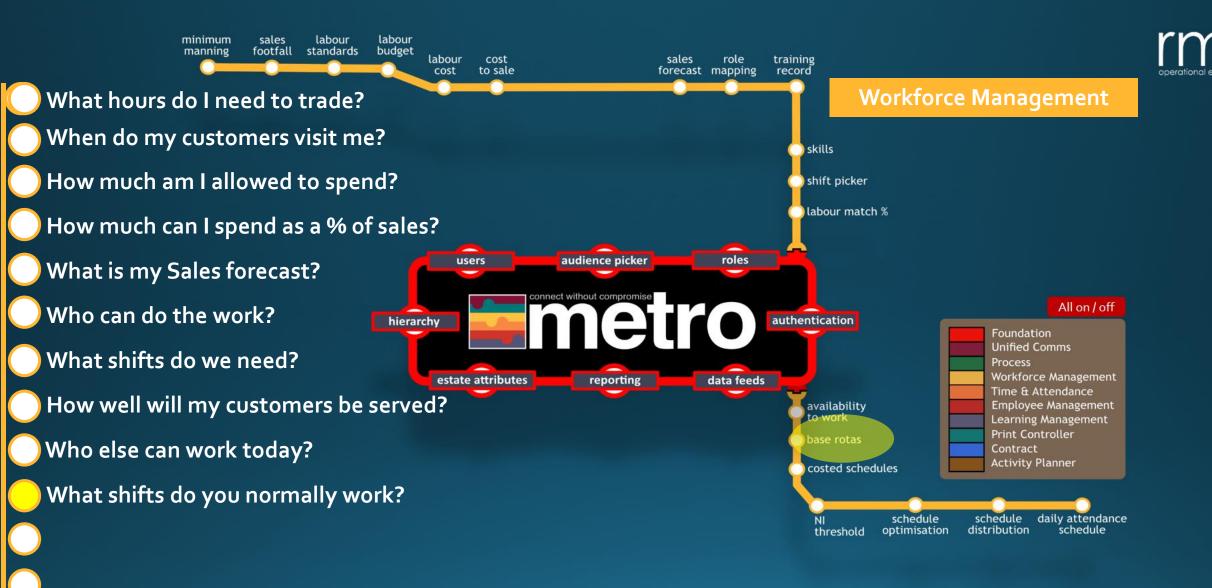

#### Foundation

metro has the answer to your question.

What am I?

What am I?

Where am I?

Who am I?

What am I?

Where am I?

What can I do?

- What am I?
- Where am I?
- What can I do?
- Am I still here?

- What am I?
- Where am I?
- What can I do?
- Am I still here?
- Is there anything more?

- What am I?
- Where am I?
- What can I do?
- Am I still here?
- Is there anything more?
- What have I done?

- What am I?
- Where am I?
- What can I do?
- Am I still here?
- Is there anything more?
- What have I done?
- What do I need to do?

metro has the answer to your question.

- What am I?
- Where am I?
- What can I do?
- Am I still here?
- Is there anything more?
- What have I done?
- What do I need to do?
- Who can I tell?