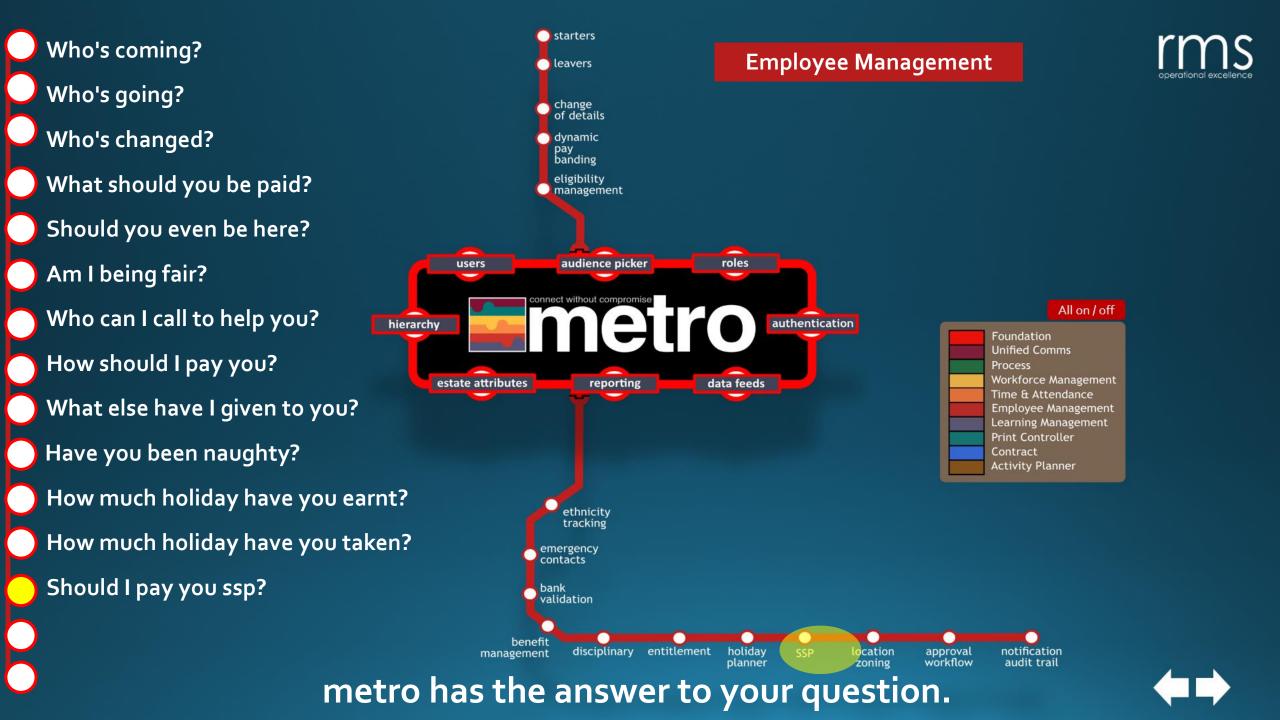

- WTF happened?
- When did you actually work?
- Where did you work?
- When did you NOT work?

Did customer service suffer as a result?

What extra payments / deductions should I give to you?

- WTF happened?
- When did you actually work?
- Where did you work?
- When did you NOT work?

Did customer service suffer as a result?

What extra payments / deductions should I give to you?

What have I agreed to pay you and how much will it cost me?

- WTF happened?
- When did you actually work?
- Where did you work?
- When did you NOT work?

Did customer service suffer as a result?

What extra payments / deductions should I give to you?

What have I agreed to pay you and how much will it cost me?

What have I told payroll to do?

metro has the answer to your question.